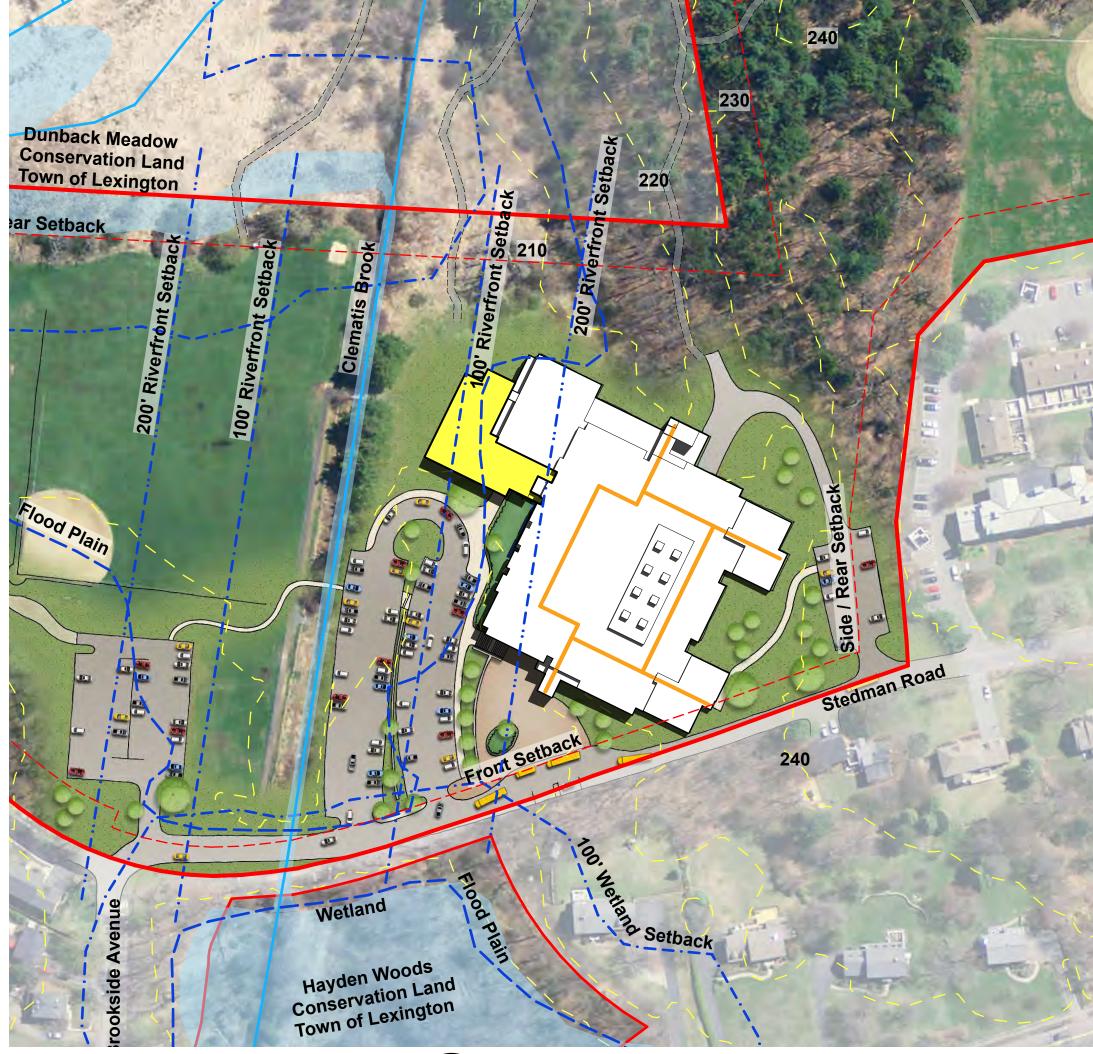

# Harrington | Consensus Option

- Relocate LCP TBD
- Re-purpose for complete Elementary School use
- \$164,000

# Harrington | Harrington School w/ LCP

### Option A

LCP expands into Harrington School Brick & Mortar addition created for Harrington use