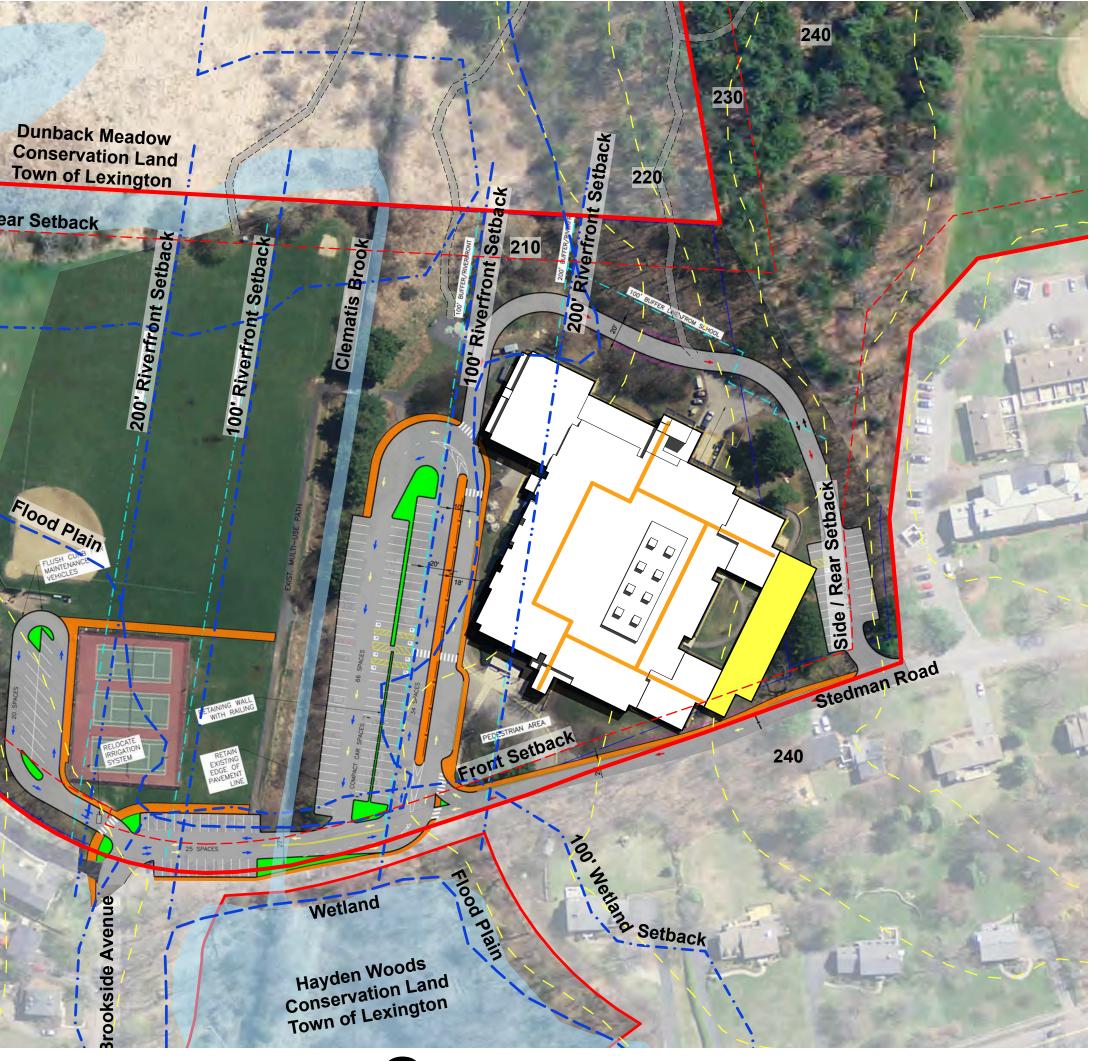

# Harrington | Consensus Option

- Relocate LCP TBD
- Re-purpose for complete Elementary School use
- \$164,000

# Harrington | Harrington School w/ LCP

### Option A

LCP expands into Harrington School Brick & Mortar addition created for Harrington use