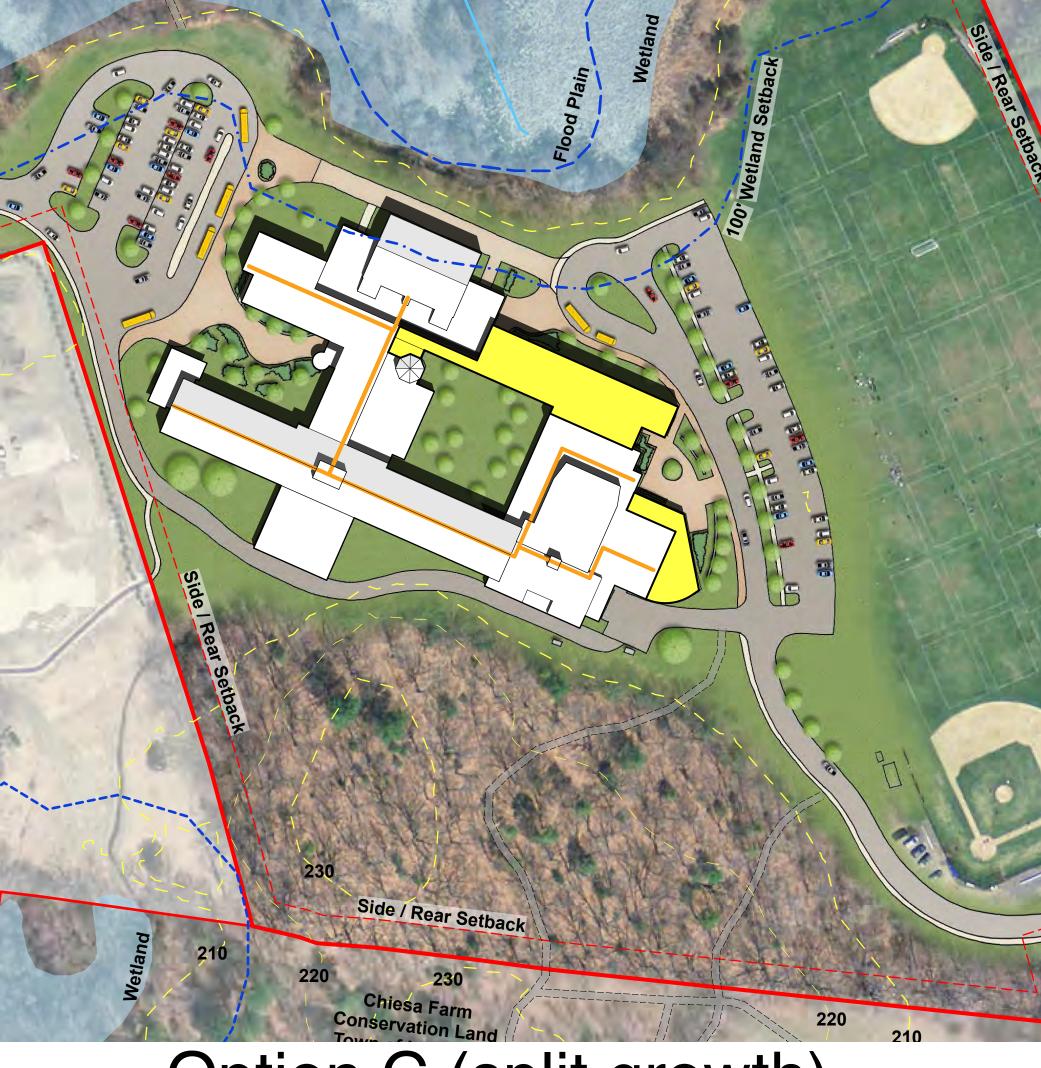

### Option C (split growth) (include space mining)

**Brick & Mortar Additions** 