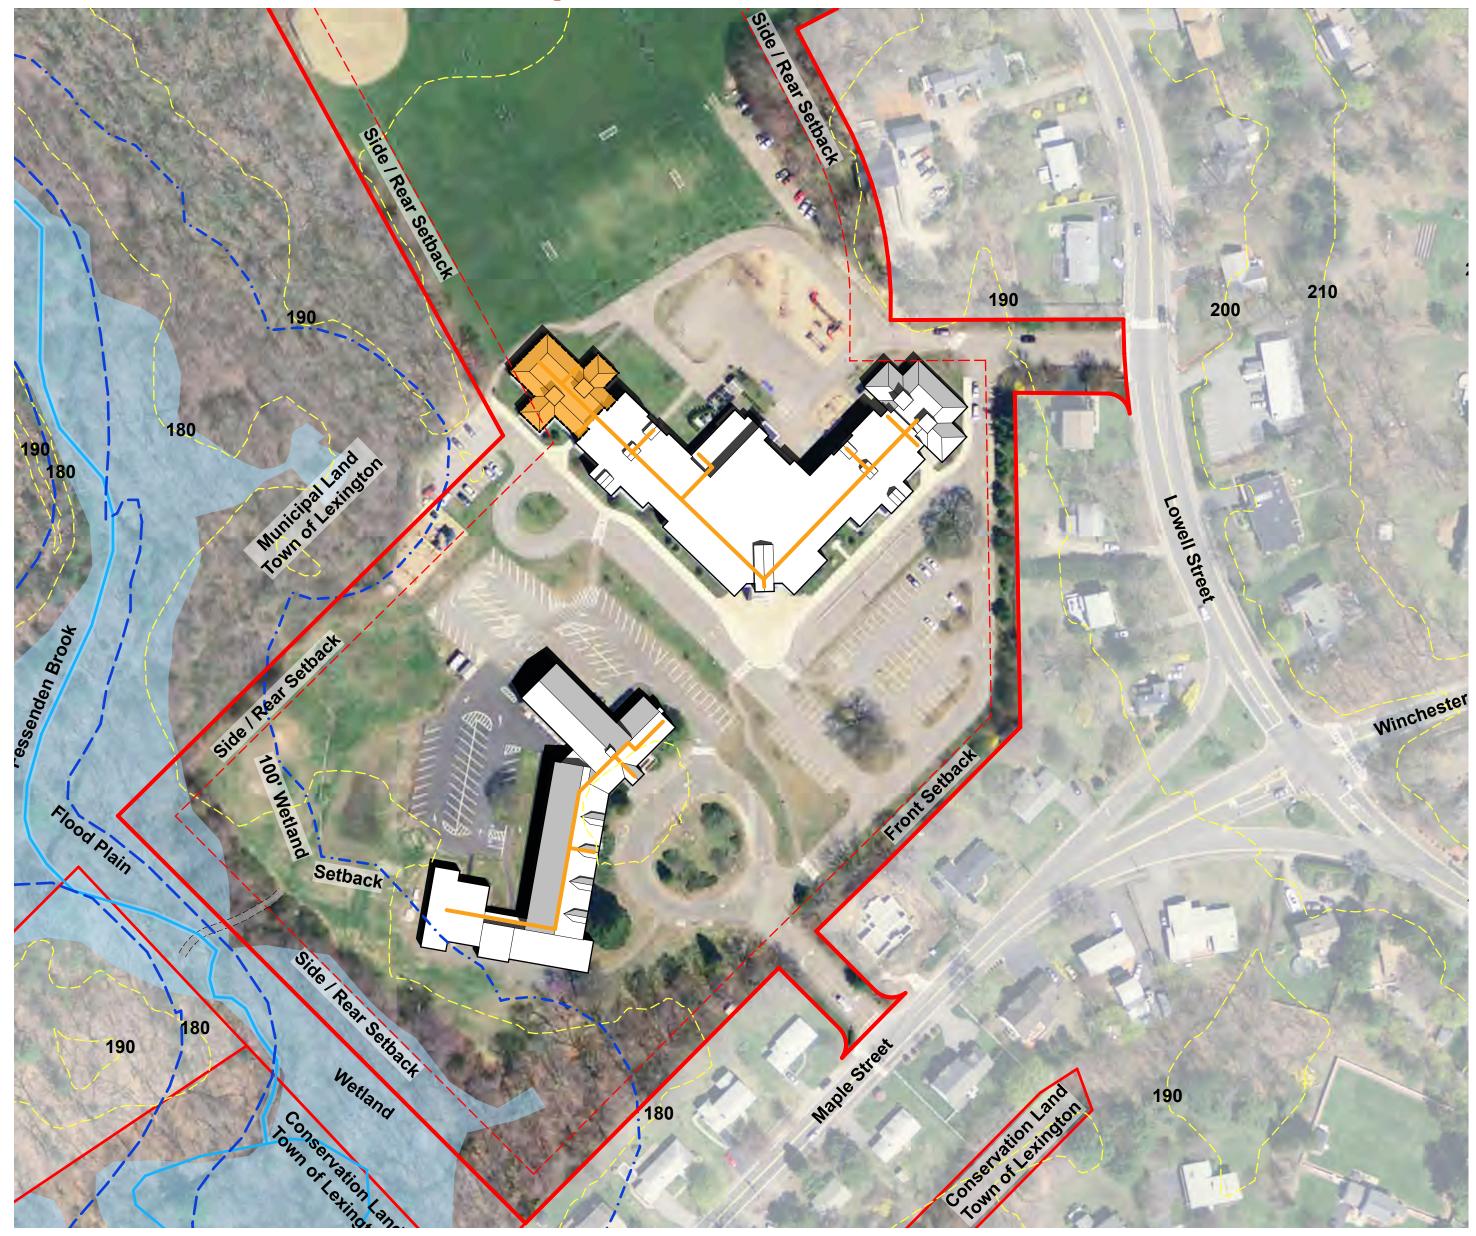

# Harrington | Harrington School w/ LCP

### Option A

LCP expands into Harrington School Brick & Mortar addition created for Harrington use