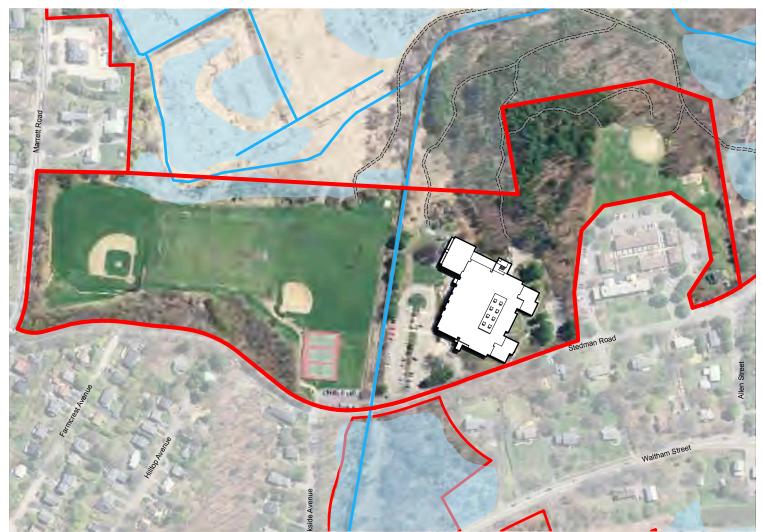

## Existing | Clarke Middle School

- 824 students
- 29 classrooms
- 128,559 GSF
- 1972, Reno 2000
- 28.0 acres
- Wetlands
- Flood plain
- Steep topography
- Partial teams (ELA, M, SS)
- Core facilities