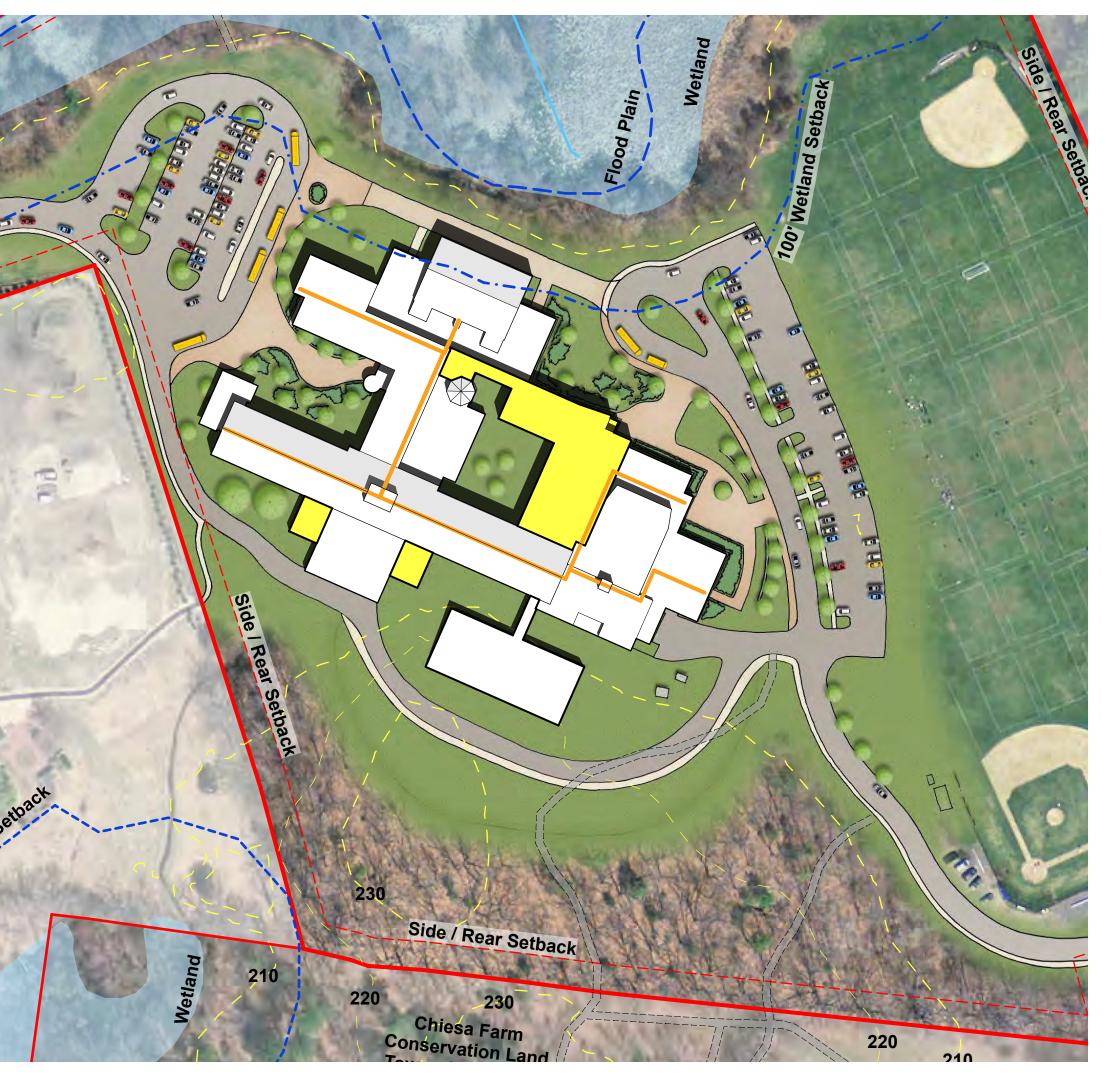

# Existing | Diamond Middle School

- 793 students
- 36 classrooms
- 139,916 GSF (inc. modulars)
- 1958, Reno 2000
- 35.1 acres
- Wetlands
- Flood plain
- Dedicated classrooms
- Core facilities

## **Options** | Diamond Middle School

### **Consensus Option**

**Brick & Mortar additions** 