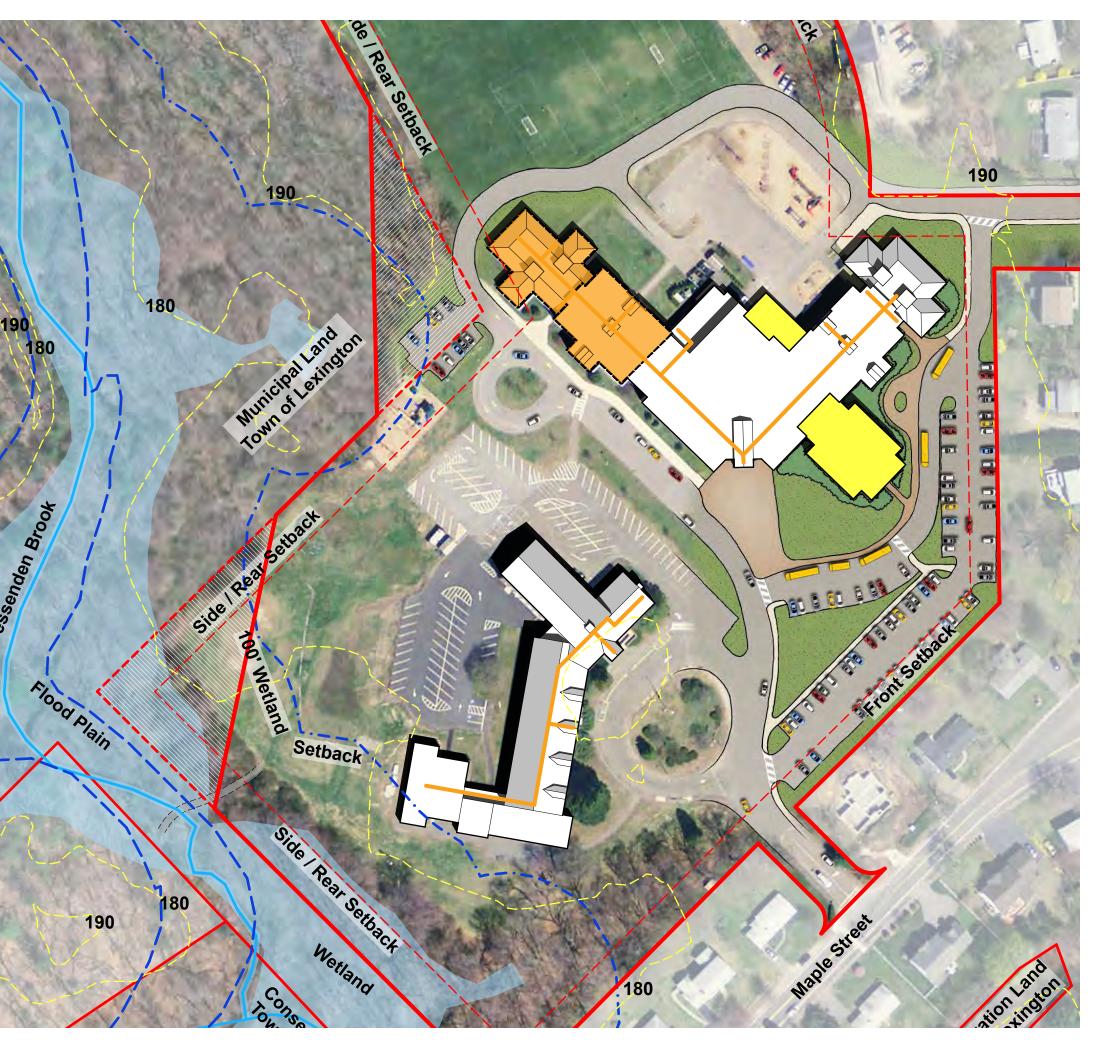

# Existing | Harrington School

- 457 students (w/o LCP/PK)
- 78,867 GSF
- 2005
- 19.0 acres (entire site)
- Wetlands (adjoining)
- Geothermal wells

# Harrington | Consensus Option

- Relocate LCP TBD
- Re-purpose for complete Elementary School use
- \$164,000