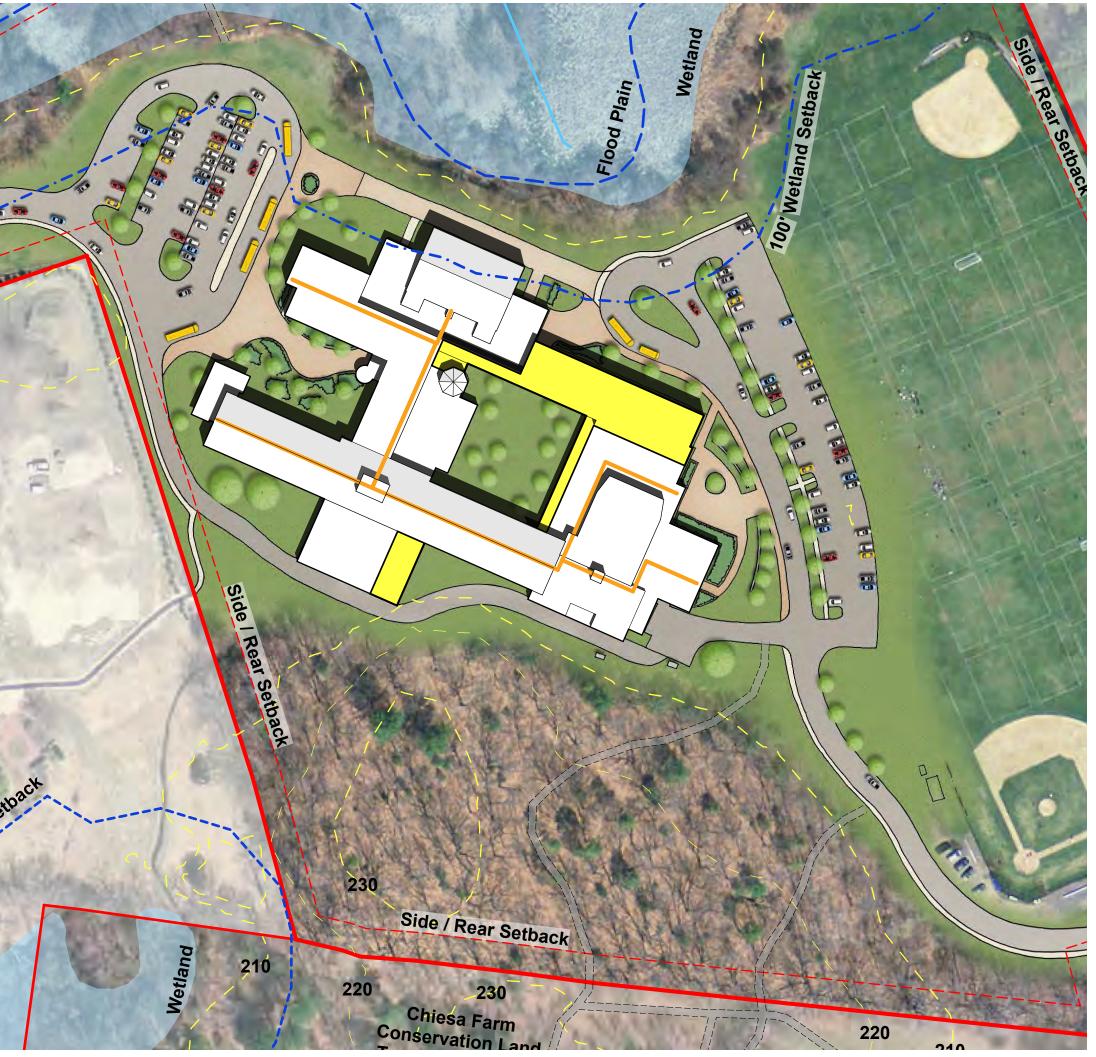

### Option B (split growth) (include space mining)

**Brick & Mortar Additions** 

### Option C (split growth) (include space mining)

**Brick & Mortar Additions** 