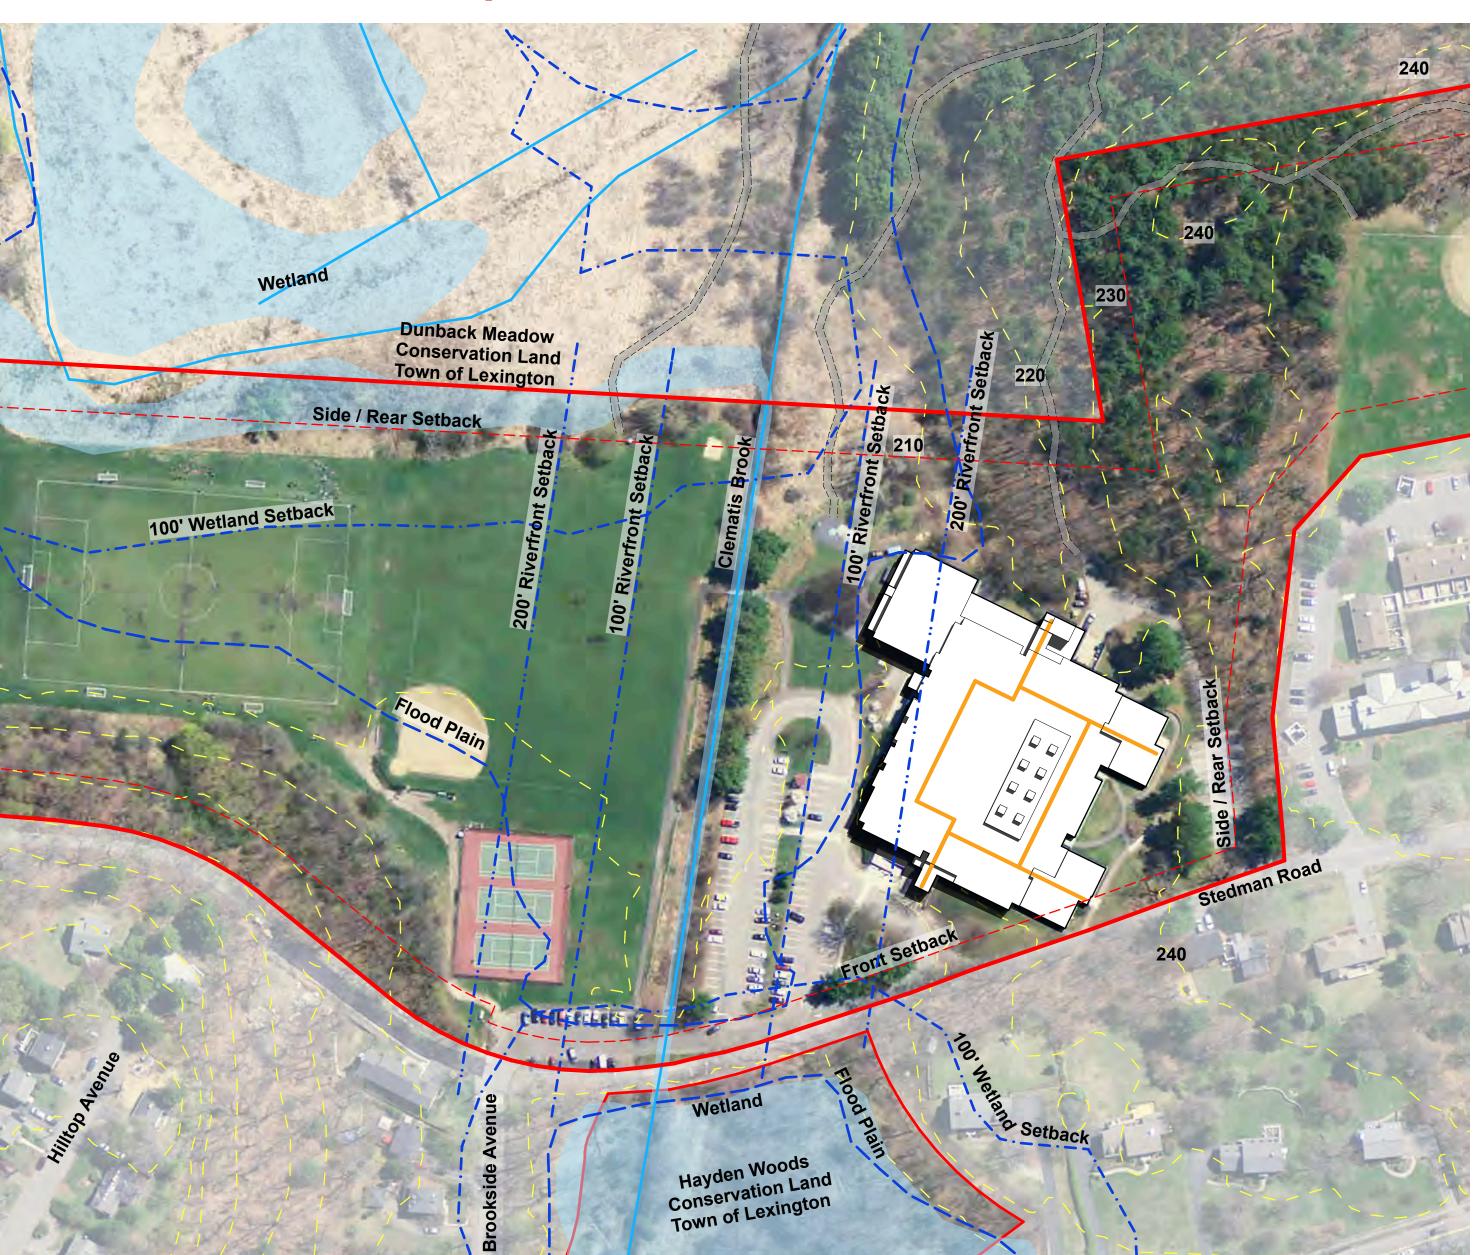

### Option A

LCP expands into Harrington School Brick & Mortar addition created for Harrington use