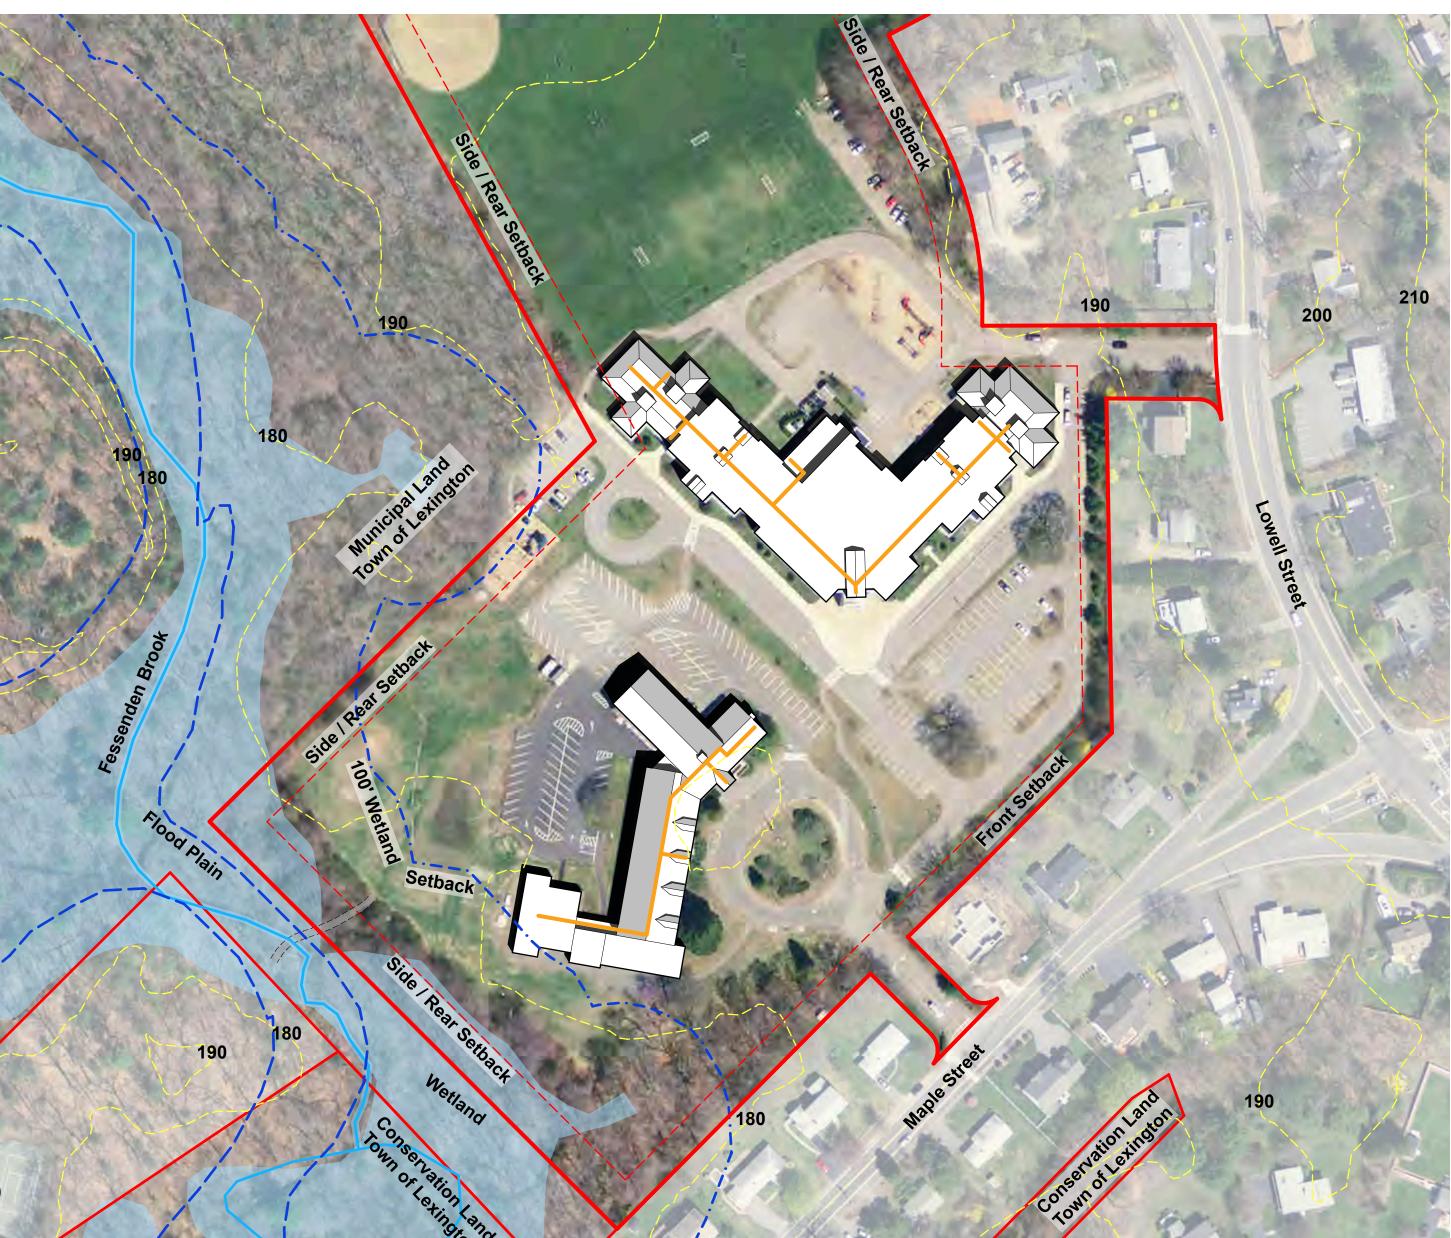

# Existing | Harrington School

- 457 students (w/o LCP/PK)
- 78,867 GSF
- 2005
- 19.0 acres (entire site)
- Wetlands (adjoining)
- Geothermal wells

# Harrington | Consensus Option

- Relocate LCP TBD
- Re-purpose for complete Elementary School use
- \$164,000