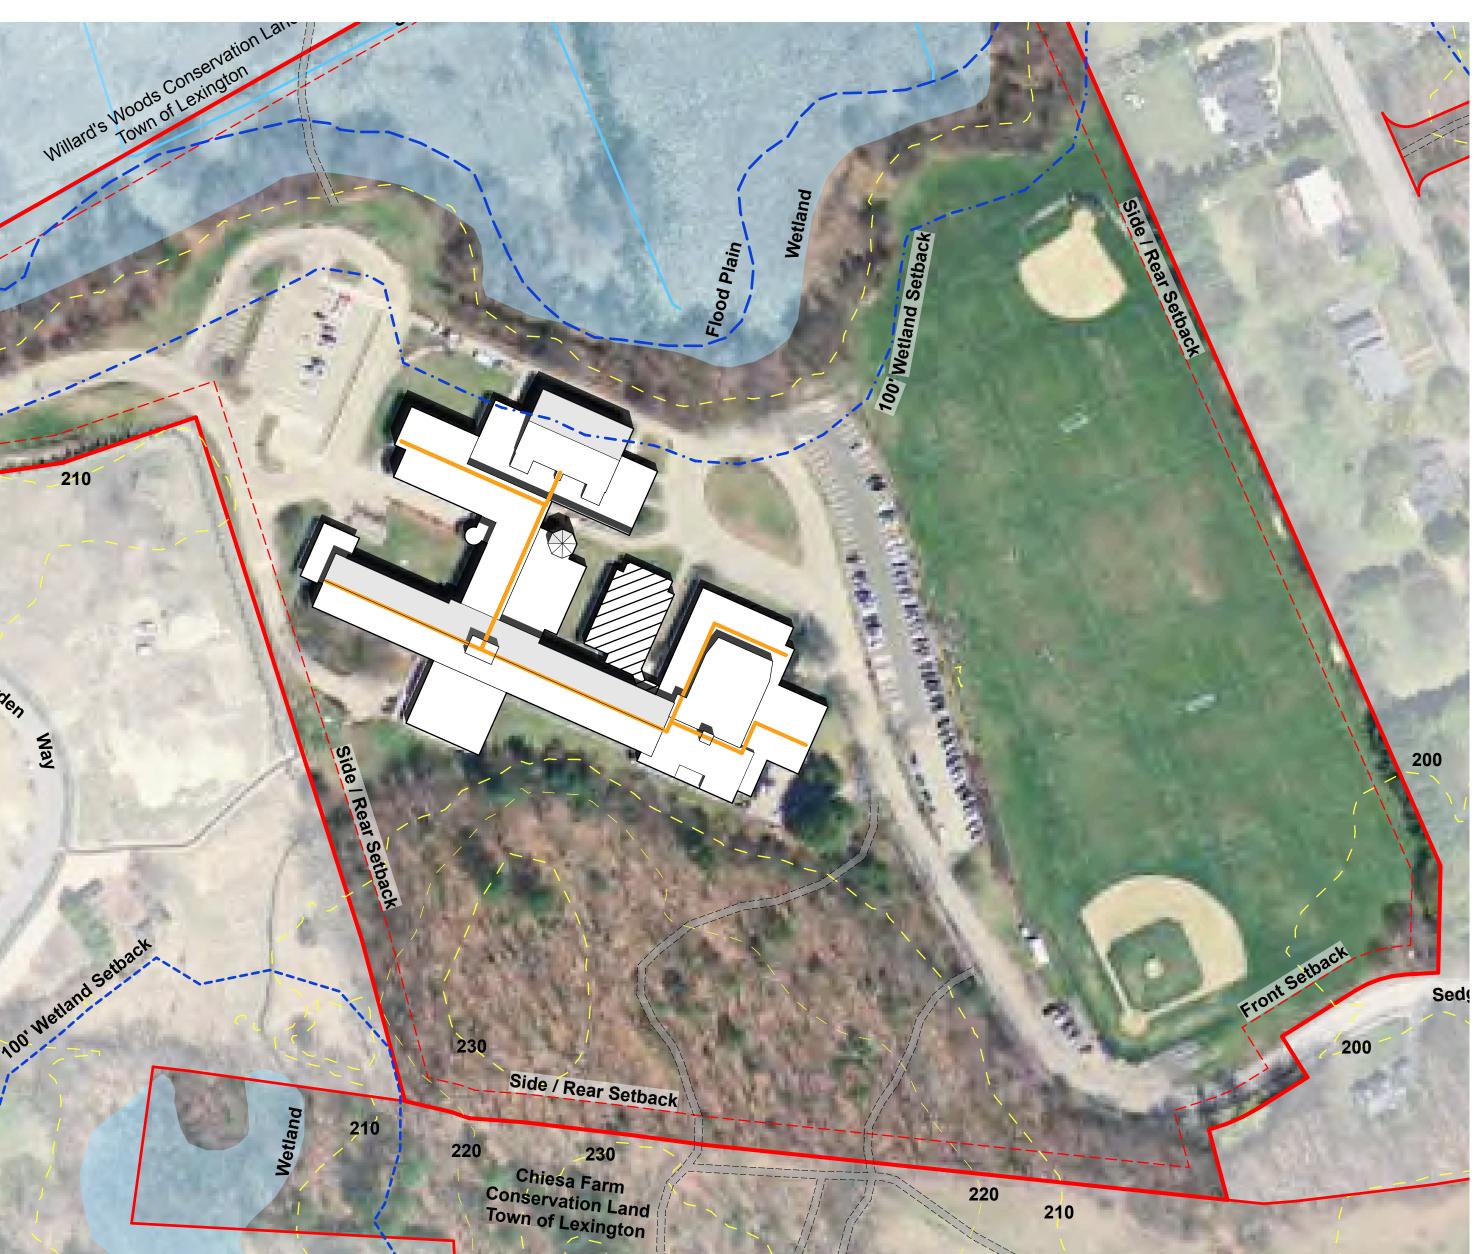

# Existing | Diamond Middle School

- 793 students
- 36 classrooms
- 139,916 GSF (inc. modulars)
- 1958, Reno 2000
- 35.1 acres
- Wetlands
- Flood plain
- Dedicated classrooms
- Core facilities