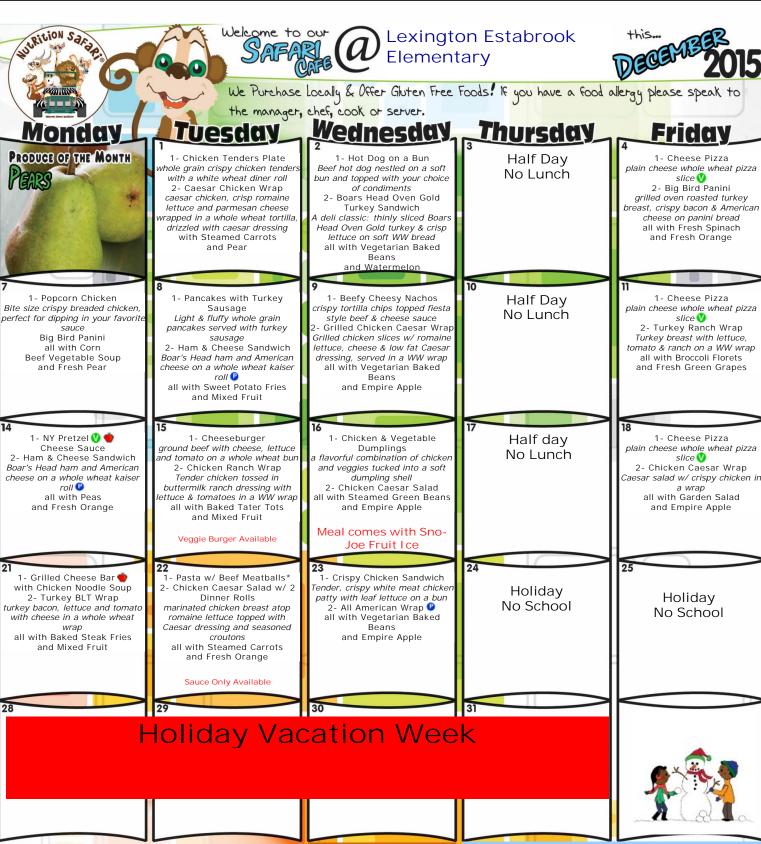

## Available Daily

- 3. Bagel Lunch- Whole Wheat Bagel, String Cheese, Low Fat Yogurt, Fresh Vegatables
- 4. Healthy Choice Salad A Bed of Mixed Greens with Grape Tomatoes, Cucumber, and Low Fat Dressing Topped with Cheese and a Whole Grain Roll
- 5. Panini Grilled Cheese- Panini with American Cheese, Vegetable & Fruit Choice
- Lunch Includes Skim Milk, 1% or Low Fat Chocolate Milk/ Vegetables / Variety of Fruit
- For information please contact your Food Service Director Kevin Silvia 781-861-2320 ext 69107