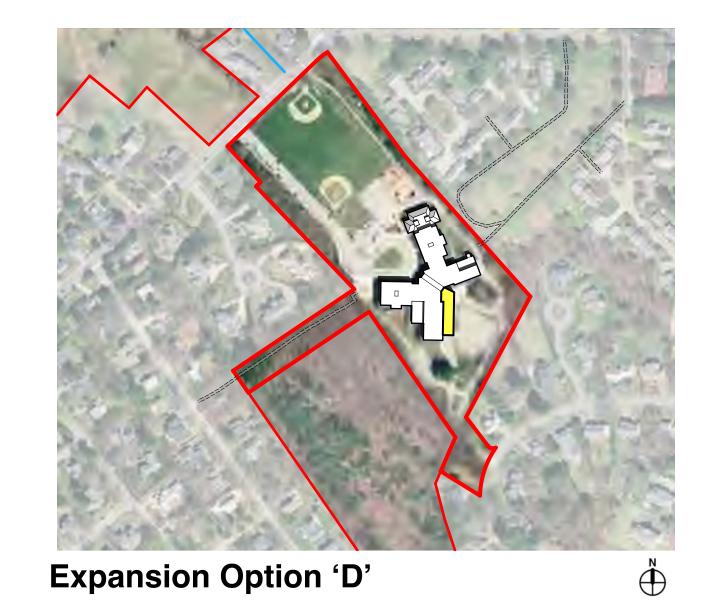

,883 SF                   |                                                         | 6,183 SF  |  |
| Medical / Admin   |        | 2,645 SF                   |                                                         | 3,224 SF  |  |
| Custod / Maint.   |        | 1,607 SF                   |                                                         | 1,437 SF  |  |
| Other: Lex Day    |        | 151 SF                     |                                                         | 189 SF    |  |
| Total Program NFA |        | 51,737 SF                  |                                                         | 58,635 SF |  |
| Gross SF          |        | 75,644 SF                  |                                                         | 89,744 SF |  |

# Fiske I Expansion Options











Brick & Mortar Addition

#### Fiske | Preferred Expansion Option 'A'



- Provides core academic, special education and art & music spaces
- \$9,064,000
- Complete Sept 2017



# Evaluation Criteria | Fiske School

**Elementary Schools - FISKE - PRE-FAB** 

**Elementary Schools - FISKE - EXPANSION**