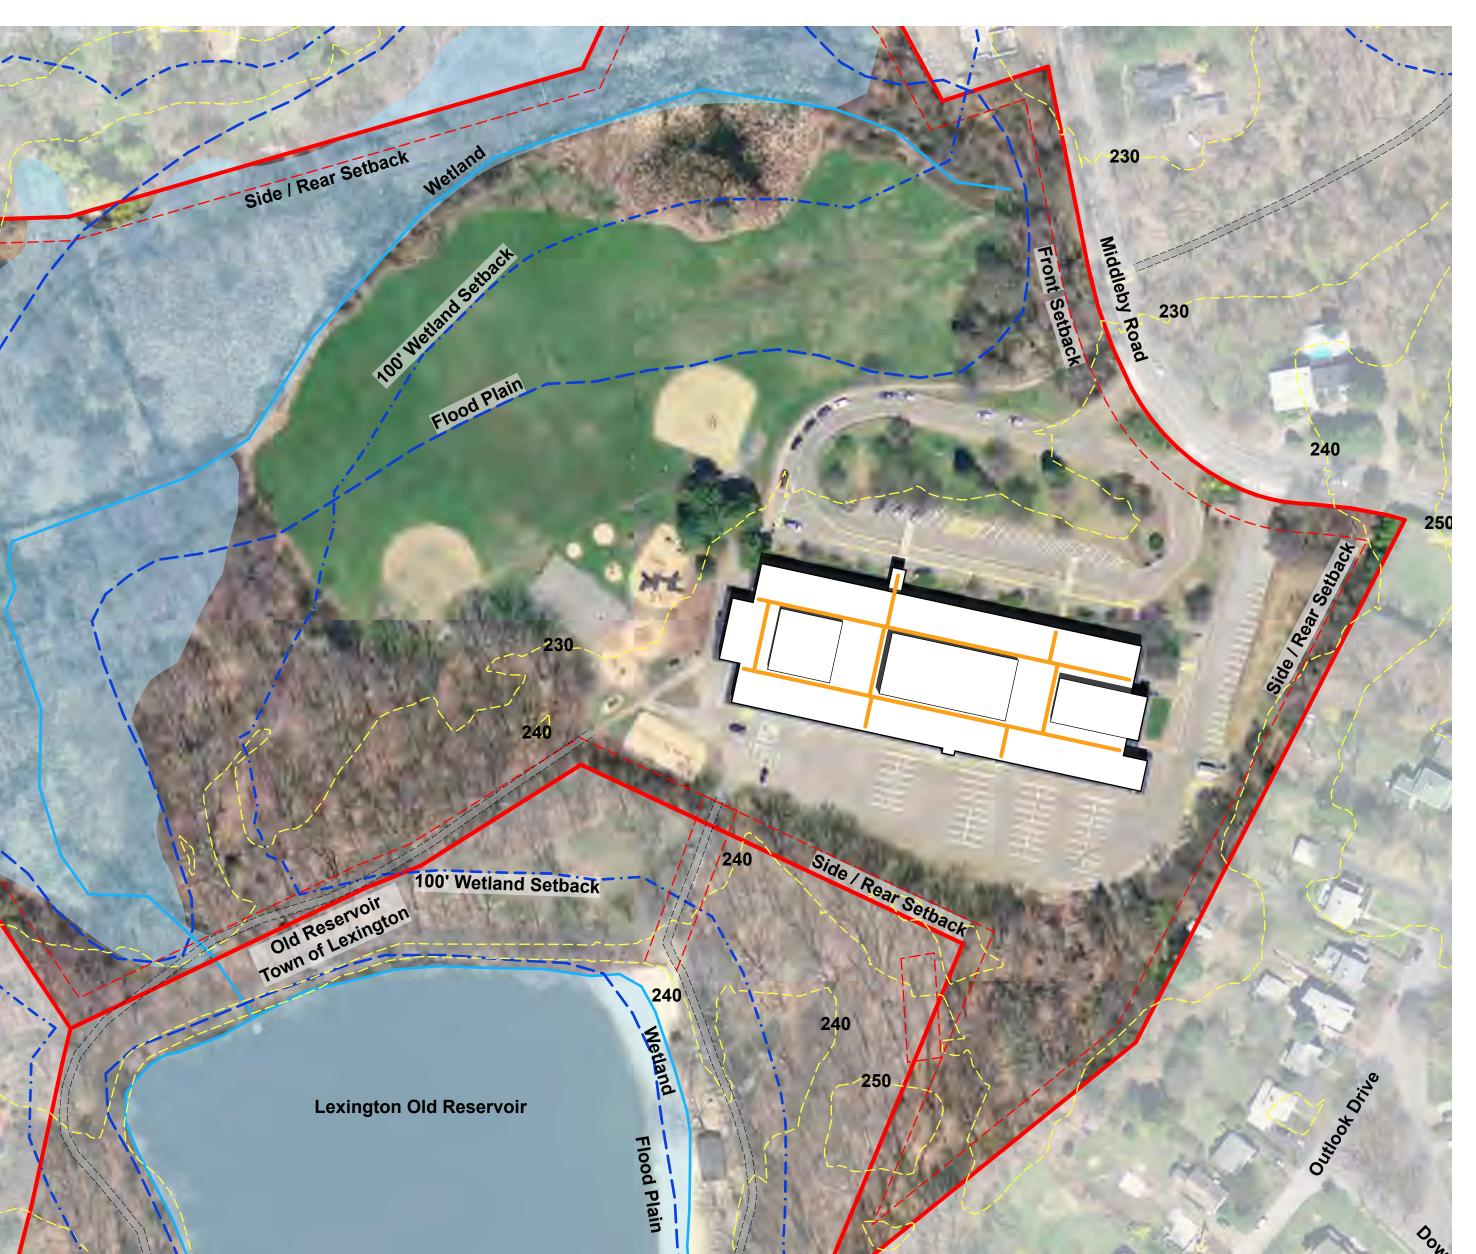

# Existing | Bridge School

- 591 students
- 62,685 GSF
- 1966, Reno 2014
- 29.5 acres
- Wetlands
- Flood plain