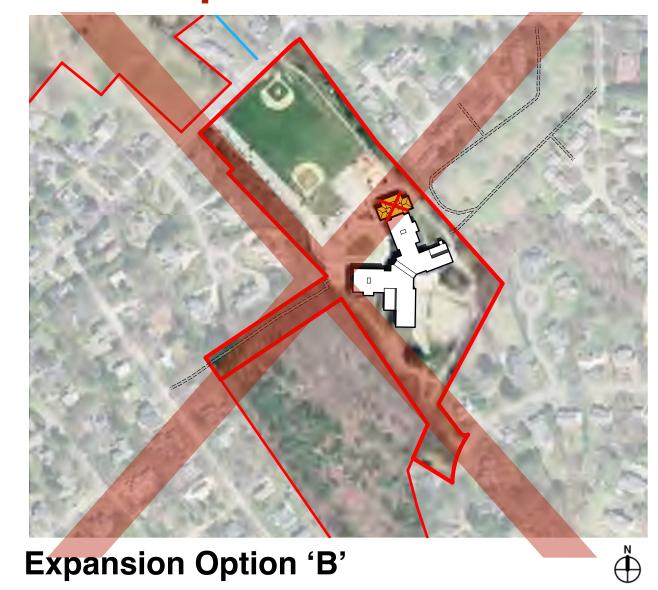

4,883 SF                   |                                                         | 6,183 SF  |  |
| Medical / Admin   |        | 2,645 SF                   |                                                         | 3,224 SF  |  |
| Custod / Maint.   |        | 1,607 SF                   |                                                         | 1,437 SF  |  |
| Other: Lex Day    |        | 151 SF                     |                                                         | 189 SF    |  |
| Total Program NFA |        | 51,737 SF                  |                                                         | 58,635 SF |  |
| Gross SF          |        | 75,644 SF                  |                                                         | 89,744 SF |  |

# Fiske I Expansion Options











Brick & Mortar Addition

#### Fiske | Preferred Expansion Option 'A'



- Provides core academic, special education and art & music spaces
- \$9,064,000
- Complete Sept 2017



# Evaluation Criteria | Fiske School

**Elementary Schools - FISKE - PRE-FAB** 

**Elementary Schools - FISKE - EXPANSION**