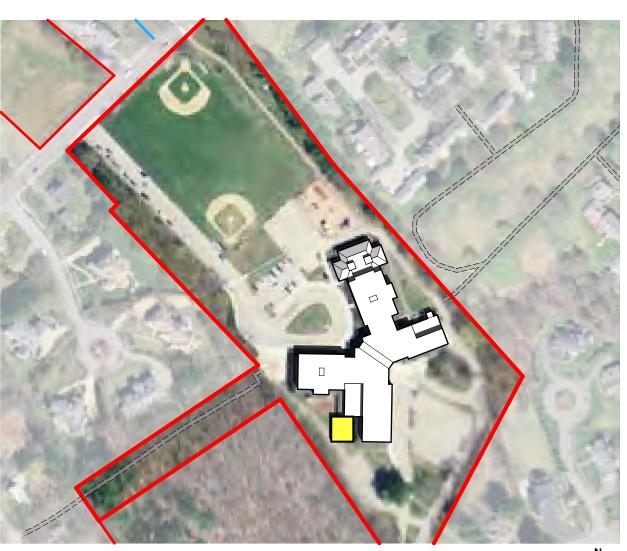

#### Fiske I Preferred Pre-fab Addition Option 'A'

- Add 2 Kindergarten CR
- \$2,773,000
- Complete Sept 2016

Pre-fab classrooms