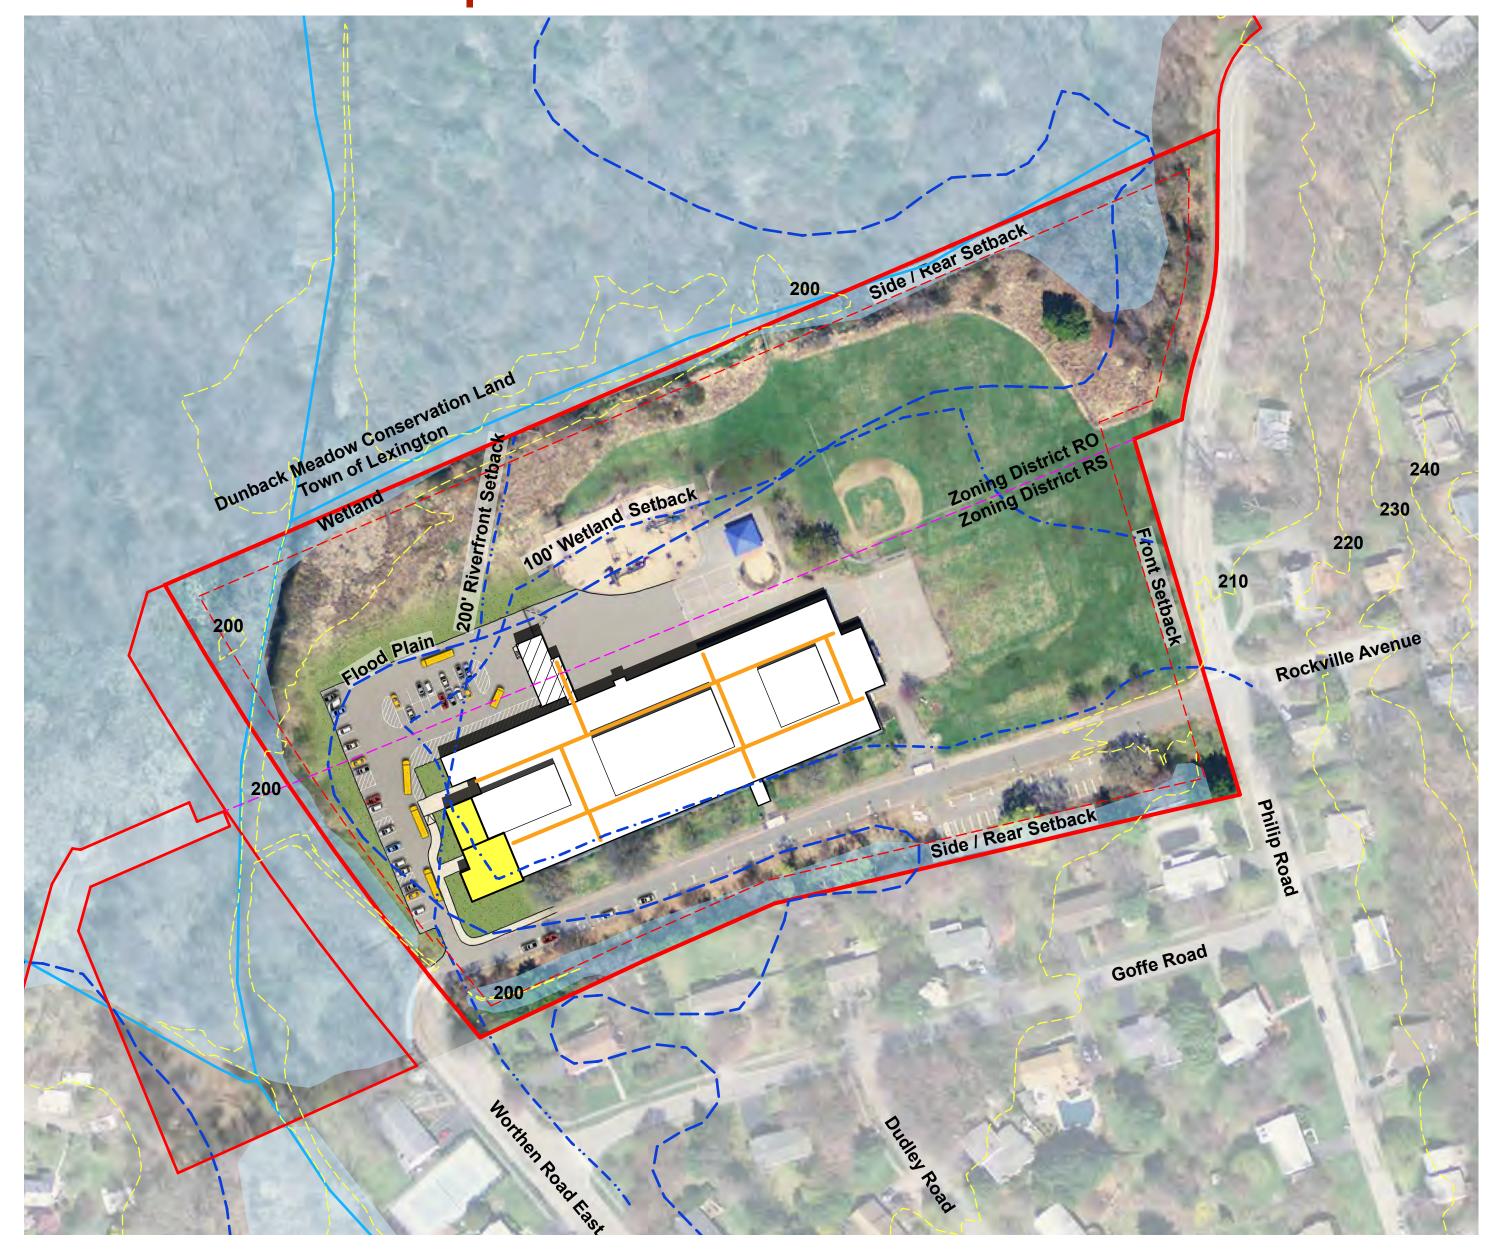

# Existing | Bridge School

- 591 students
- 62,685 GSF
- 1966, Reno 2014
- 29.5 acres
- Wetlands
- Flood plain