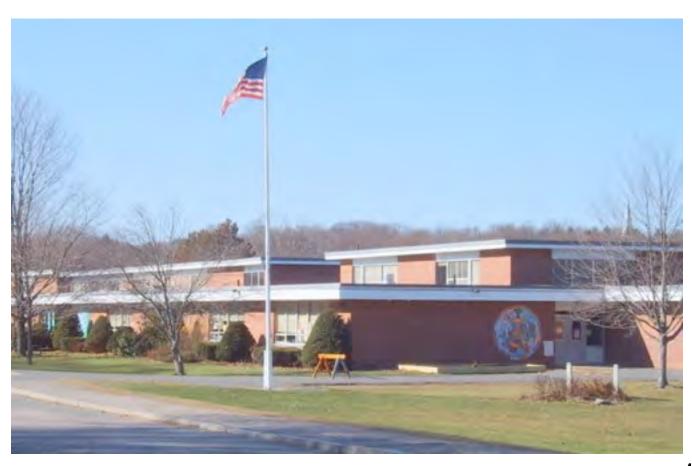

# Existing | Bridge School

- 591 students
- 62,685 GSF
- 1966, Reno 2014
- 29.5 acres
- Wetlands
- Flood plain