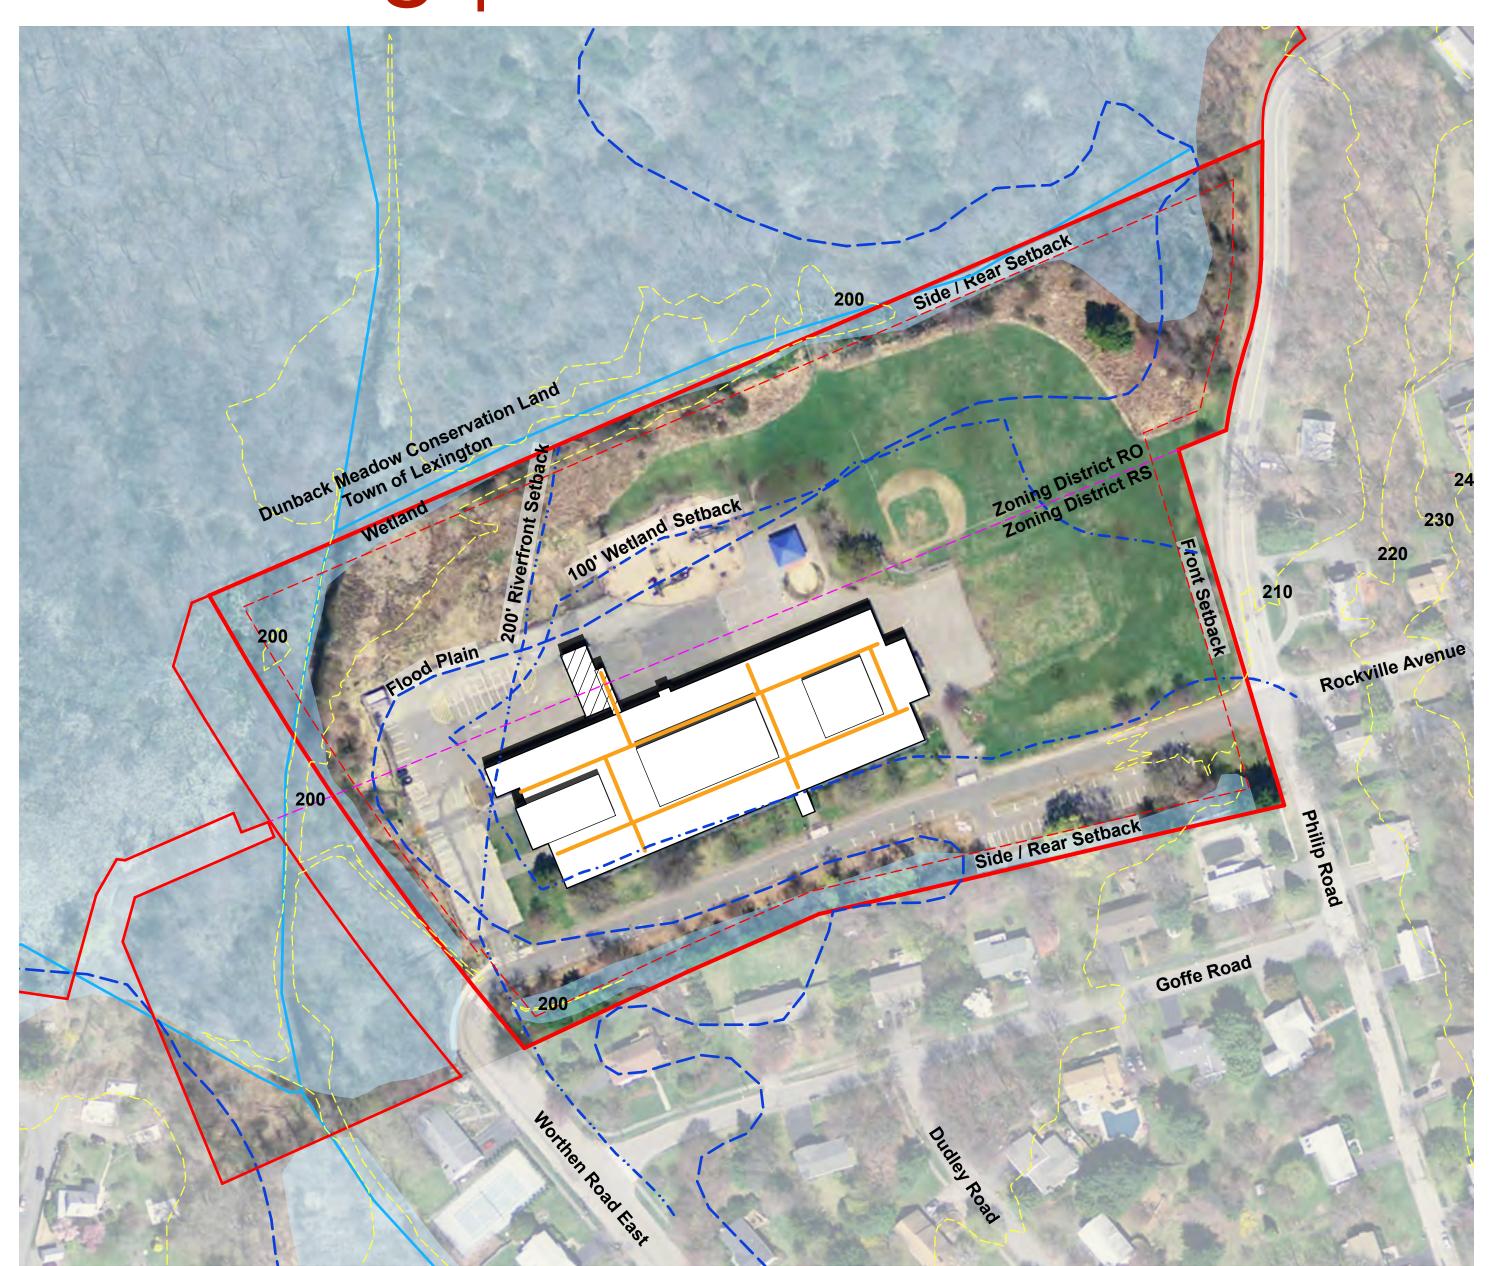

# Existing | Bridge School

- 591 students
- 62,685 GSF
- 1966, Reno 2014
- 29.5 acres
- Wetlands
- Flood plain