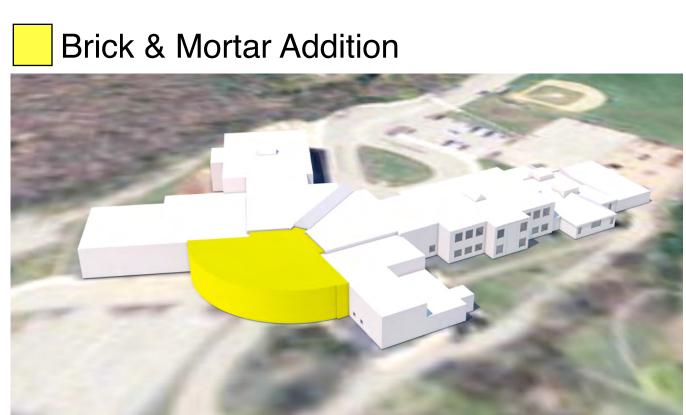

# Fiske I Expansion Options

Brick & Mortar Addition

#### Fiske | Preferred Expansion Option 'A'

- Provides core academic, special education and art & music spaces
- \$9,064,000
- Complete Sept 2017