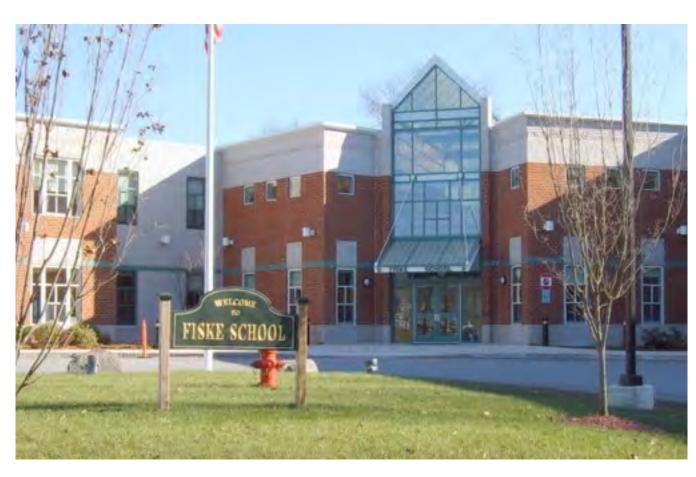

### Existing | Fiske School

- 509 students
- 75,644 GSF
- 2007
- 11.7 acres
- Geothermal wells
- Study ~ 27 classrooms