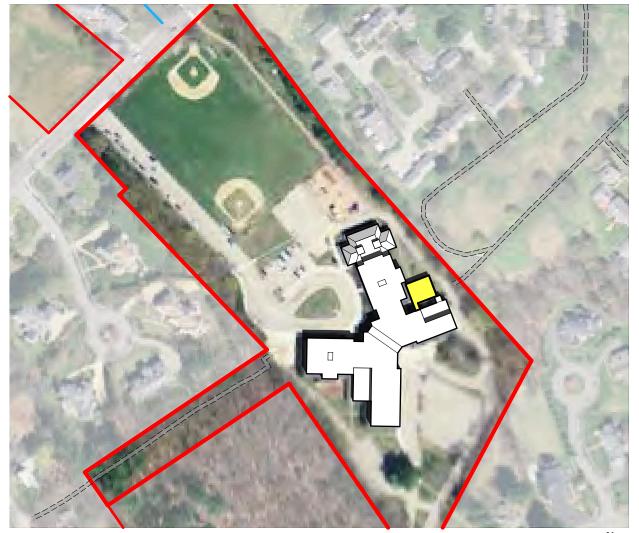

# Options | Fiske School

**Pre-Fab Option 'A' - Preferred** 

Pre-Fab Option 'C'