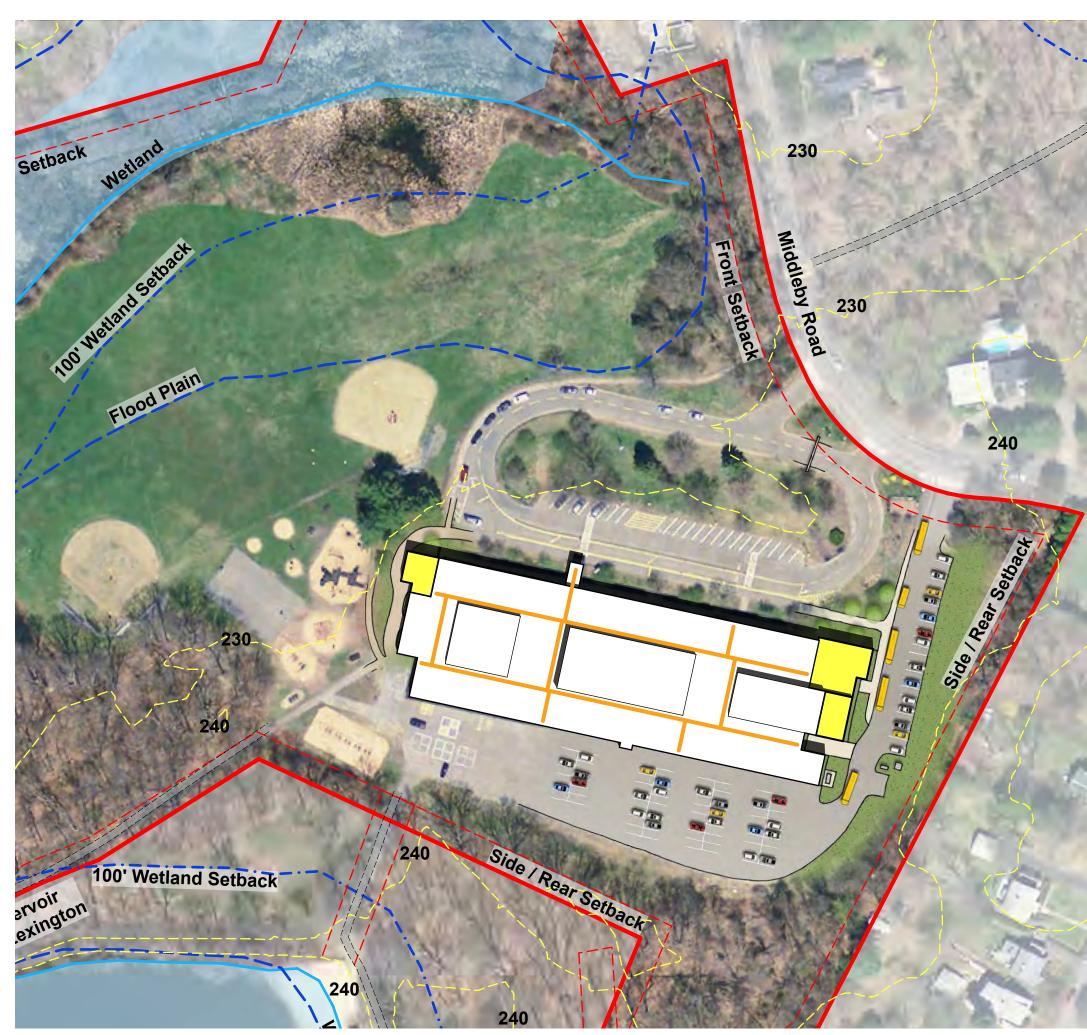

## Options | Bridge School

Consensus (including toilets)

Option A (including toilets)

24

Pre-fab classrooms

#### Bridge | Preferred Pre-fab Addition Option 'A'

- Add 2 Classrooms, 1 Music Room, & 1 SPED Room
- \$4,094,000
- Complete Sept 2016

Pre-fab classrooms