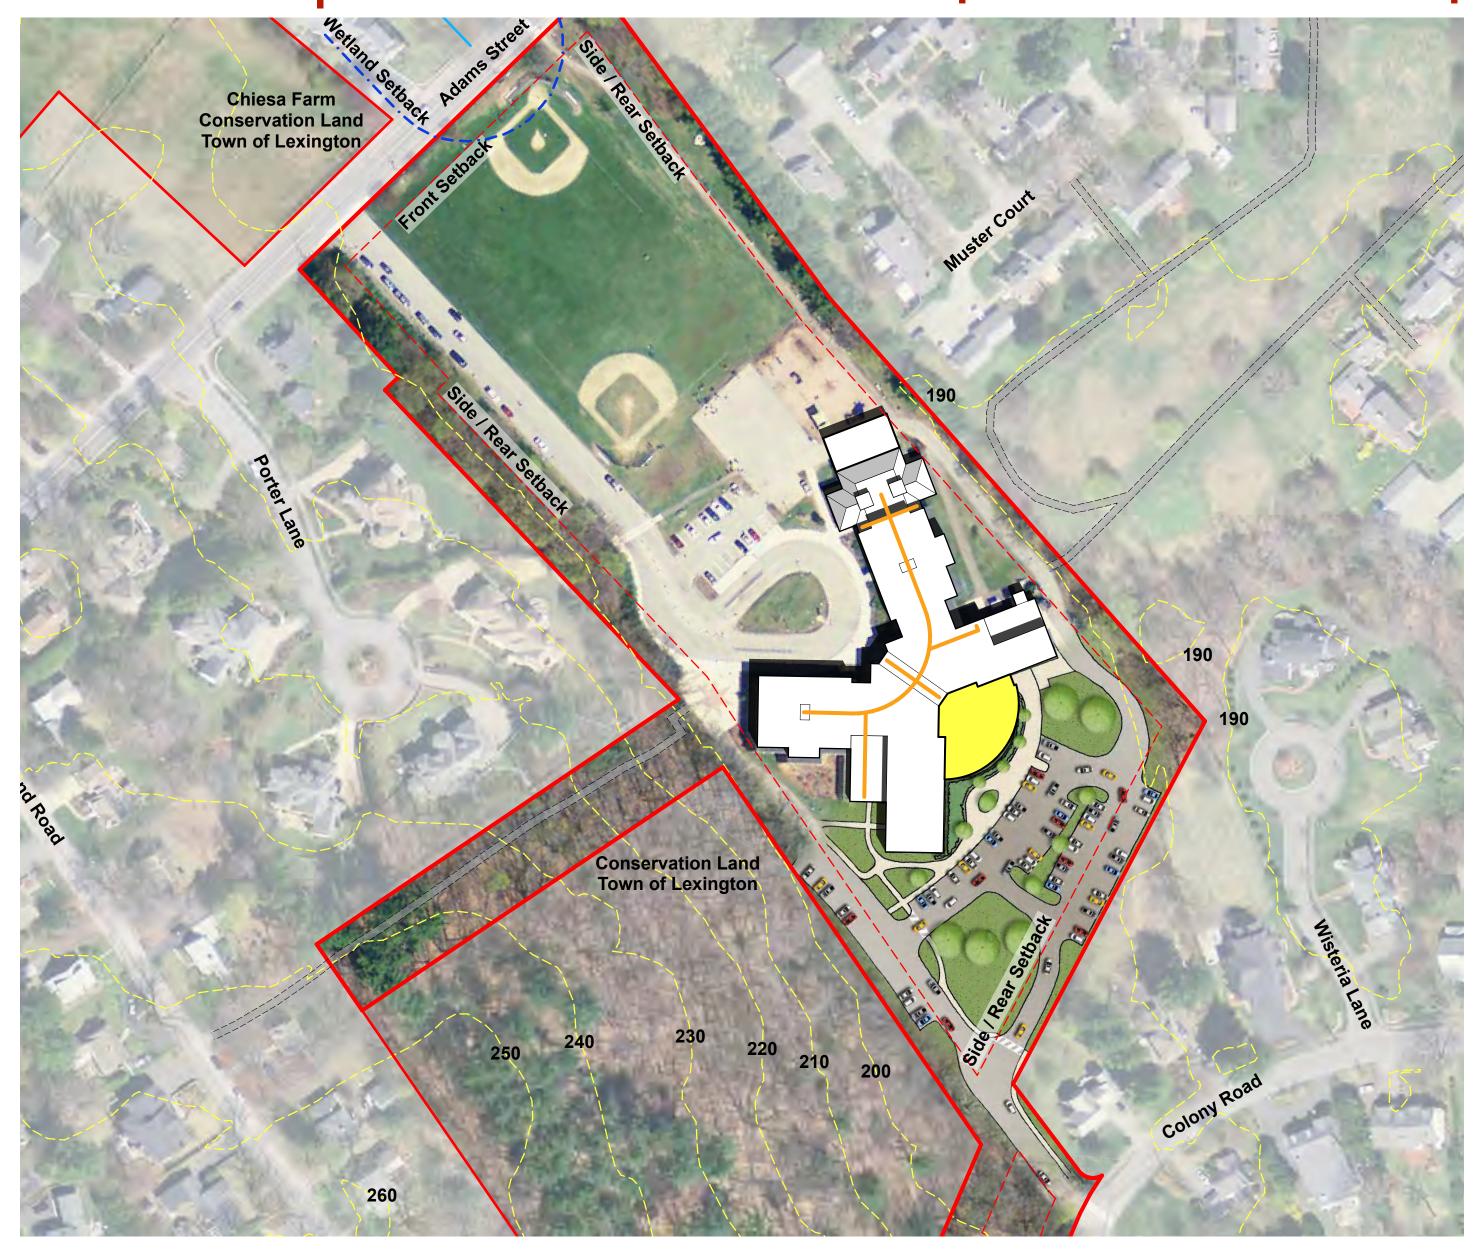

# Fiske I Expansion Options

Brick & Mortar Addition

#### Fiske | Preferred Expansion Option 'A'

- Provides core academic, special education and art & music spaces
- \$9,064,000
- Complete Sept 2017