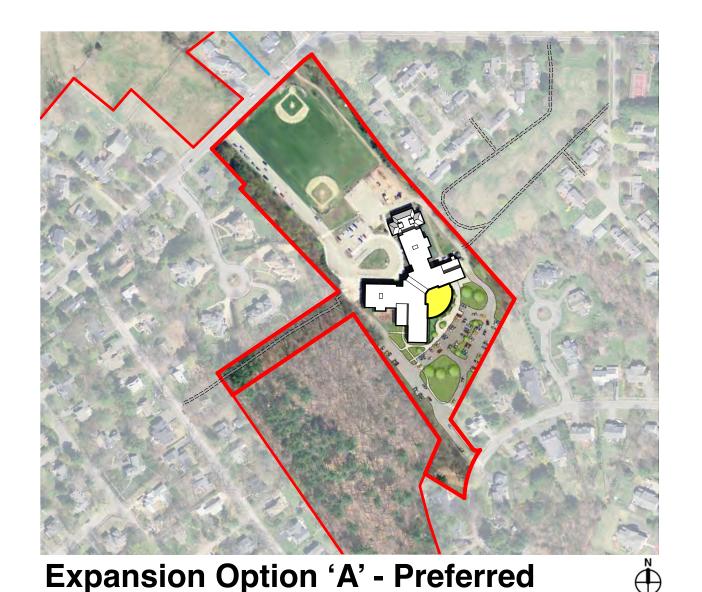

# Fiske I Expansion Options

Brick & Mortar Addition

#### Fiske | Preferred Expansion Option 'A'

- Provides core academic, special education and art & music spaces
- \$9,064,000
- Complete Sept 2017