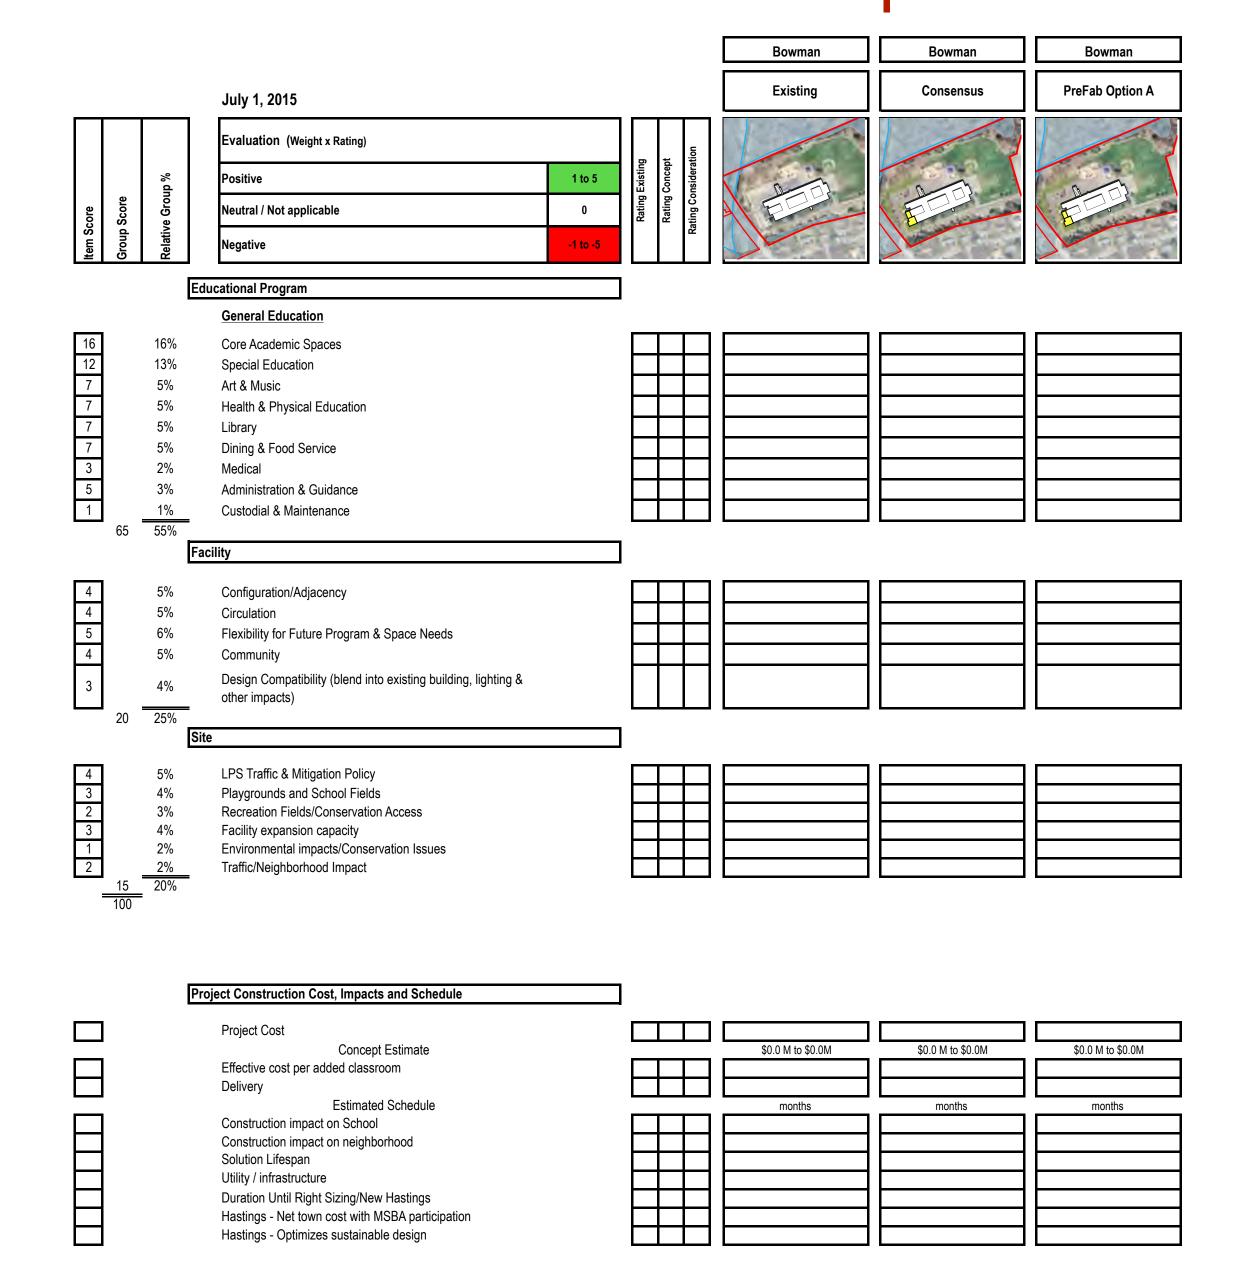

| 87 SF     |  |
| <b>Total Program NFA</b> |                            | 45,691 SF          |                                    | 48,641 SF |                                            | 48,641 SF |  |
| Gross SF                 |                            | 65,165 SF          |                                    | 69,665 SF |                                            | 69,665 SF |  |

<sup>(1)</sup> Based upon design enrollment @ 21.6 students/classroom (2) Net Floor Area of program

### Options | Bowman School







Option A (including toilets)

19

Pre-fab classrooms

### Bowman | Preferred Pre-fab Addition Option 'A'



- Add 2 Classrooms &1 Music Room
- \$3,273,000
- Complete Sept 2016

Pre-fab classrooms



#### Evaluation Criteria | Bowman School



# Existing | Bridge School



- 591 students
- 62,685 GSF
- 1966, Reno 2014
- 29.5 acres
- Wetlands
- Flood plain



### Educational Program | Bridge School

| Program                  | FY 2016 (591 Stu) Existing |                    | FY 2017 (592 Stu) Pre-Fab Solution |           | FY 2020 (518 Stu) (1) After Re-districting |           |  |
|--------------------------|----------------------------|--------------------|------------------------------------|-----------|--------------------------------------------|-----------|--|
|                          | Spaces                     | NFA <sup>(2)</sup> | Spaces                             | NFA       | Spaces                                     | NFA       |  |
| Core Academic            | 26                         | 22,662 SF