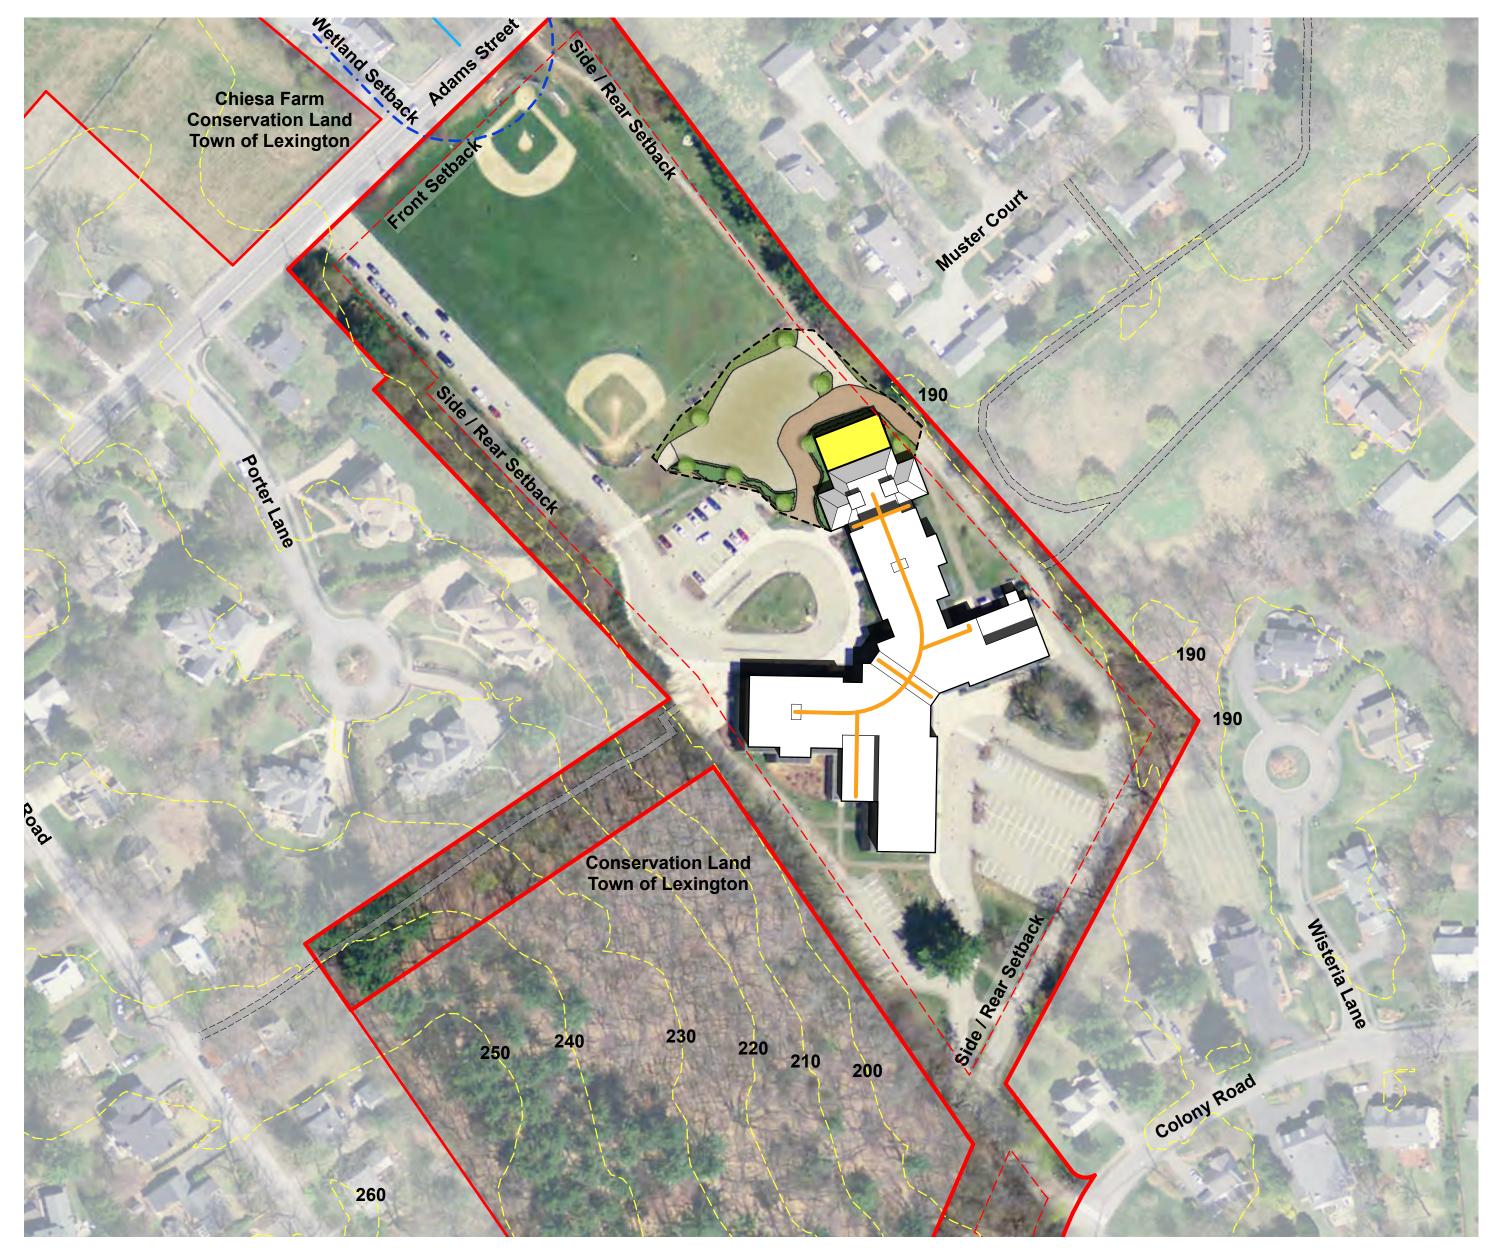

#### Fiske I Preferred Pre-fab Addition Option 'A'

- Add 2 Kindergarten CR
- \$2,773,000
- Complete Sept 2016

Pre-fab classrooms