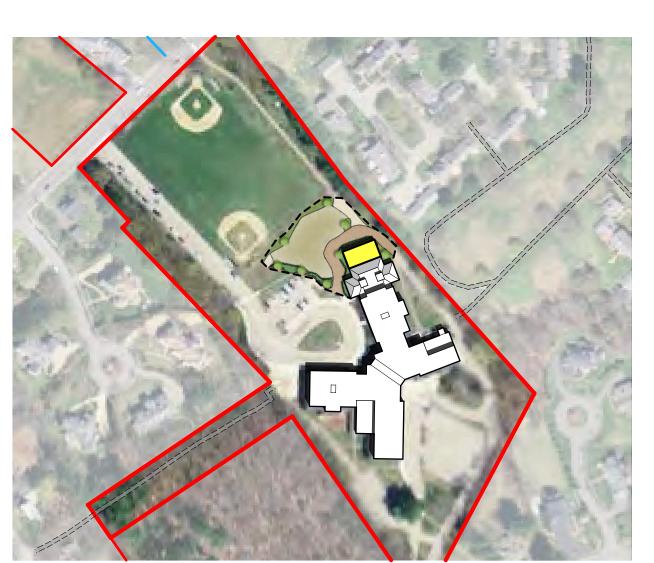

# Options | Fiske School

**Pre-Fab Option 'A' - Preferred** 

Pre-Fab Option 'C'

#### Fiske I Preferred Pre-fab Addition Option 'A'

- Add 2 Kindergarten CR
- \$2,773,000
- Complete Sept 2016

Pre-fab classrooms