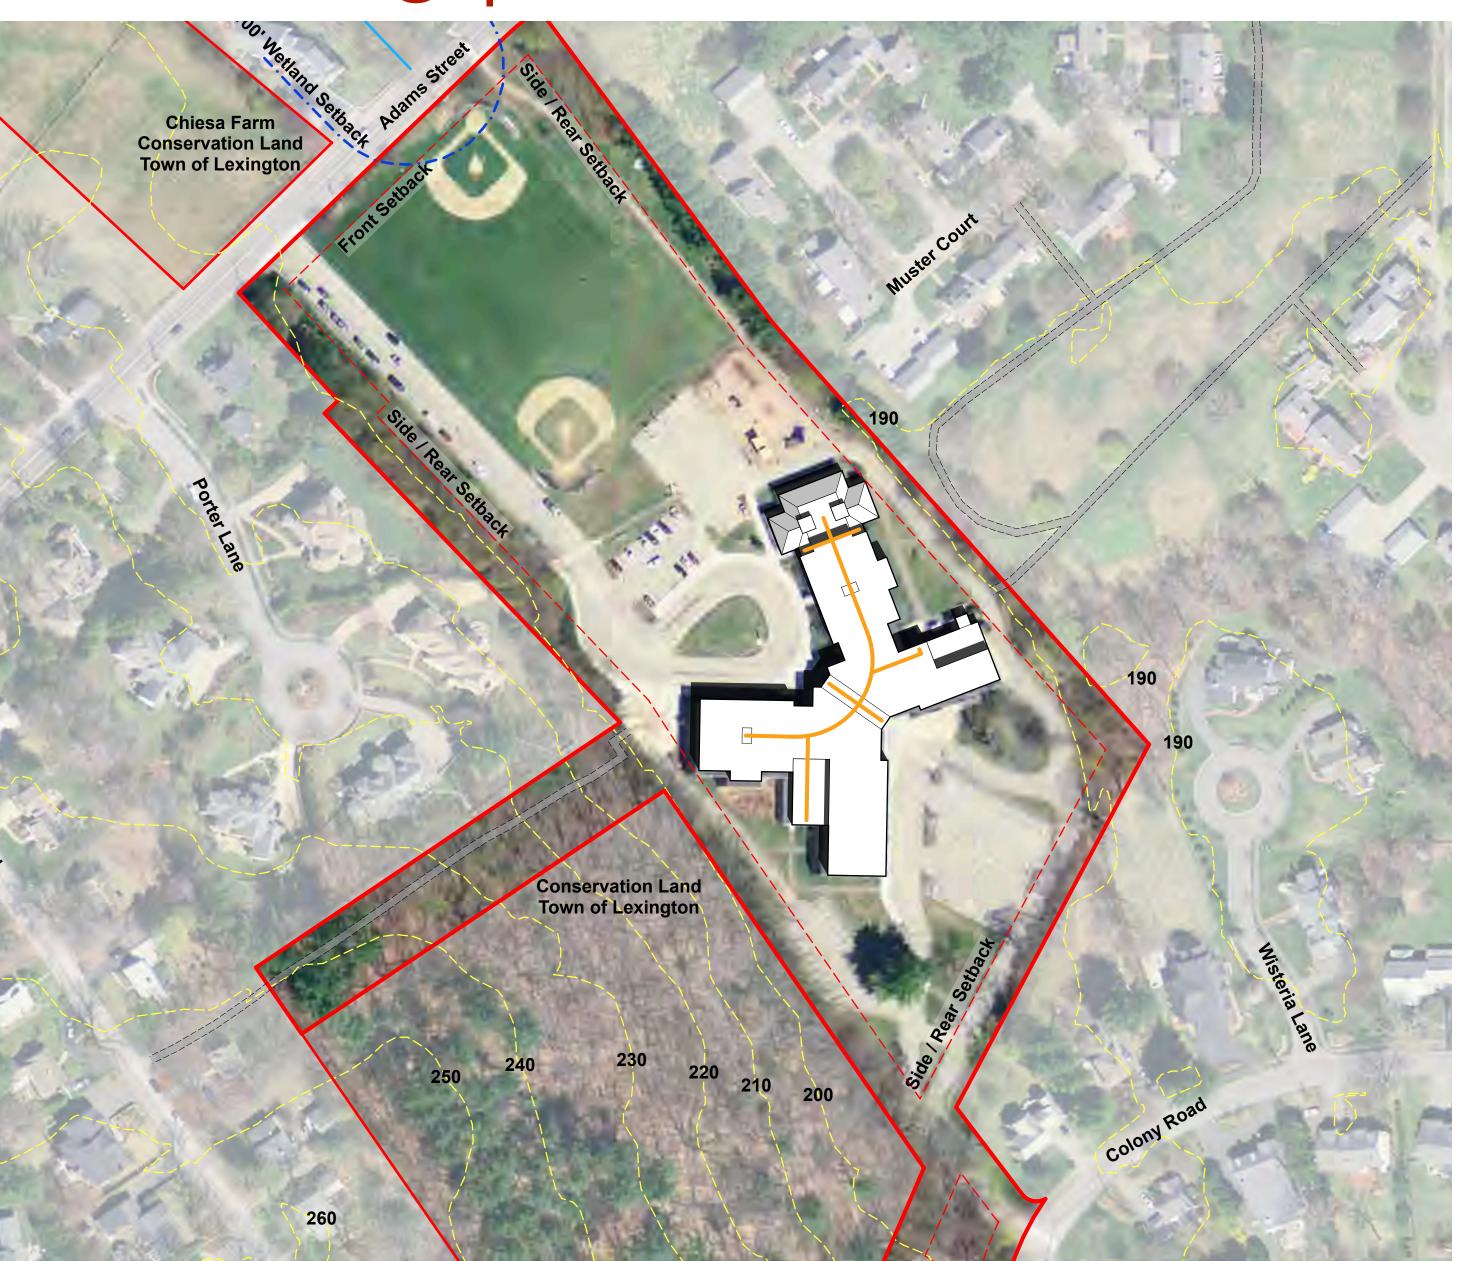

# Existing | Bridge School

- 591 students
- 62,685 GSF
- 1966, Reno 2014
- 29.5 acres
- Wetlands
- Flood plain

### Evaluation Criteria | Bridge School