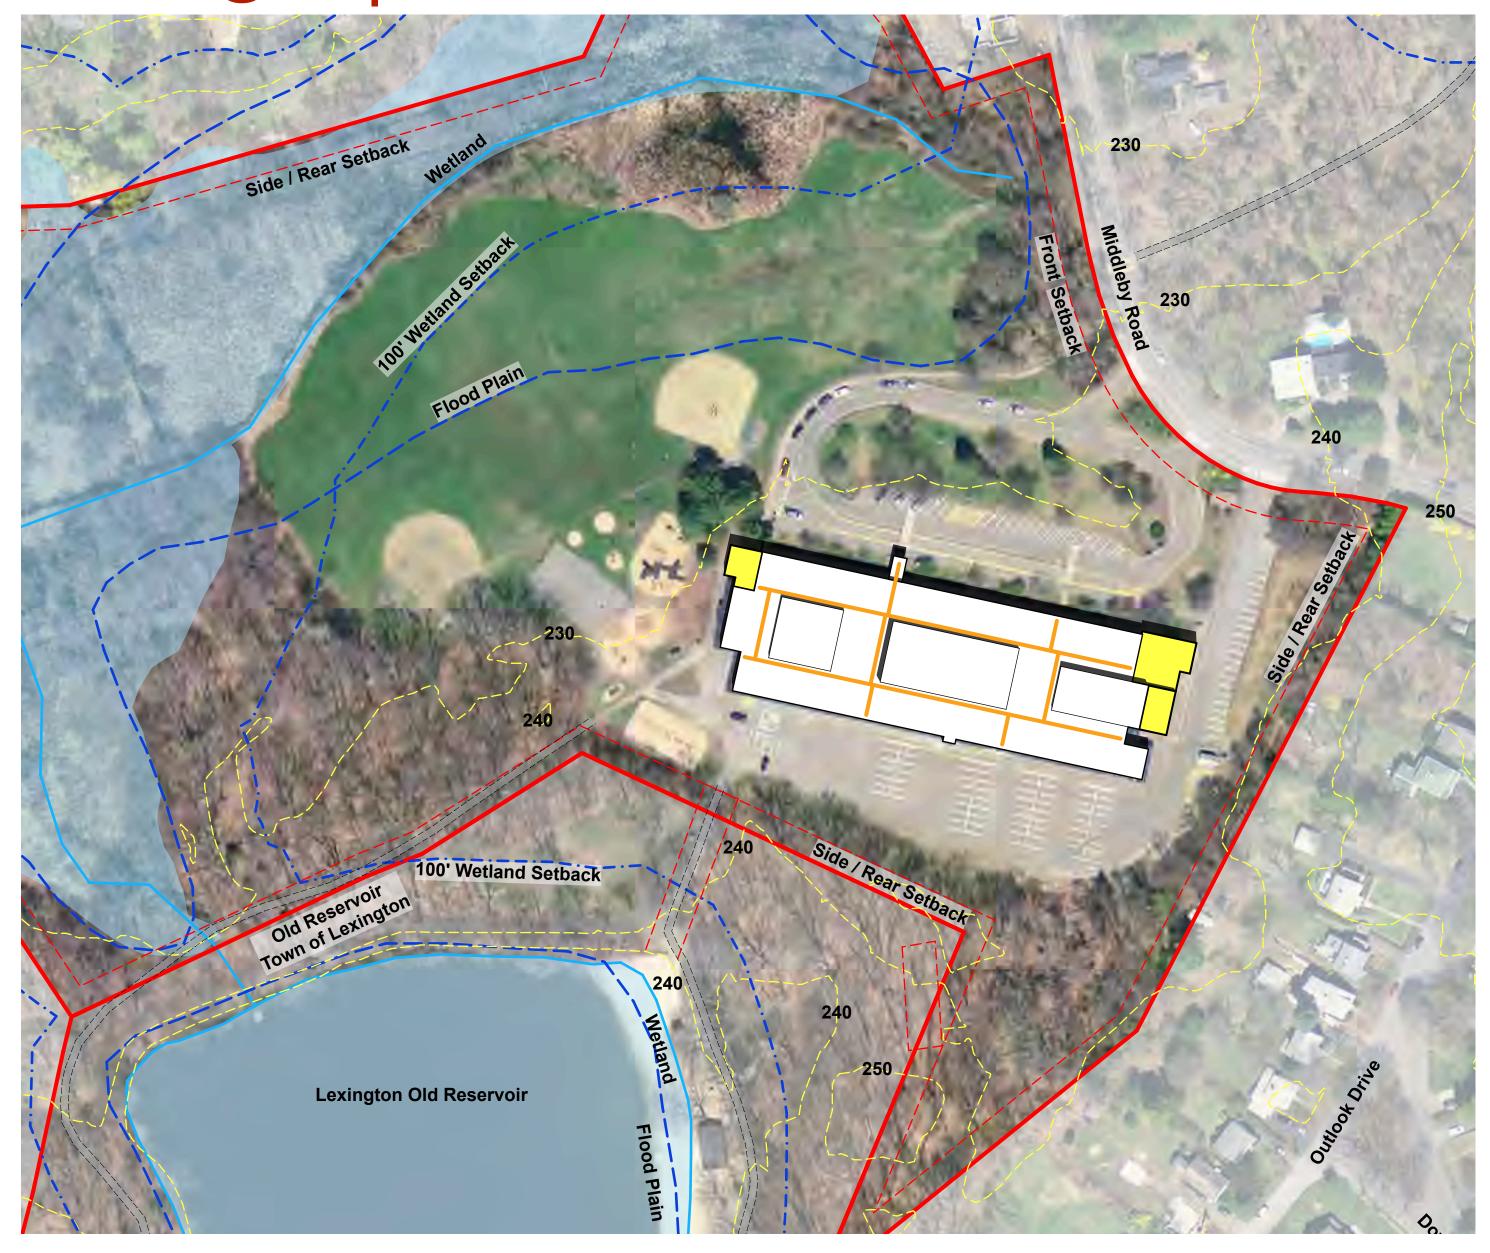

# Existing | Bridge School

- 591 students
- 62,685 GSF
- 1966, Reno 2014
- 29.5 acres
- Wetlands
- Flood plain

### Evaluation Criteria | Bridge School