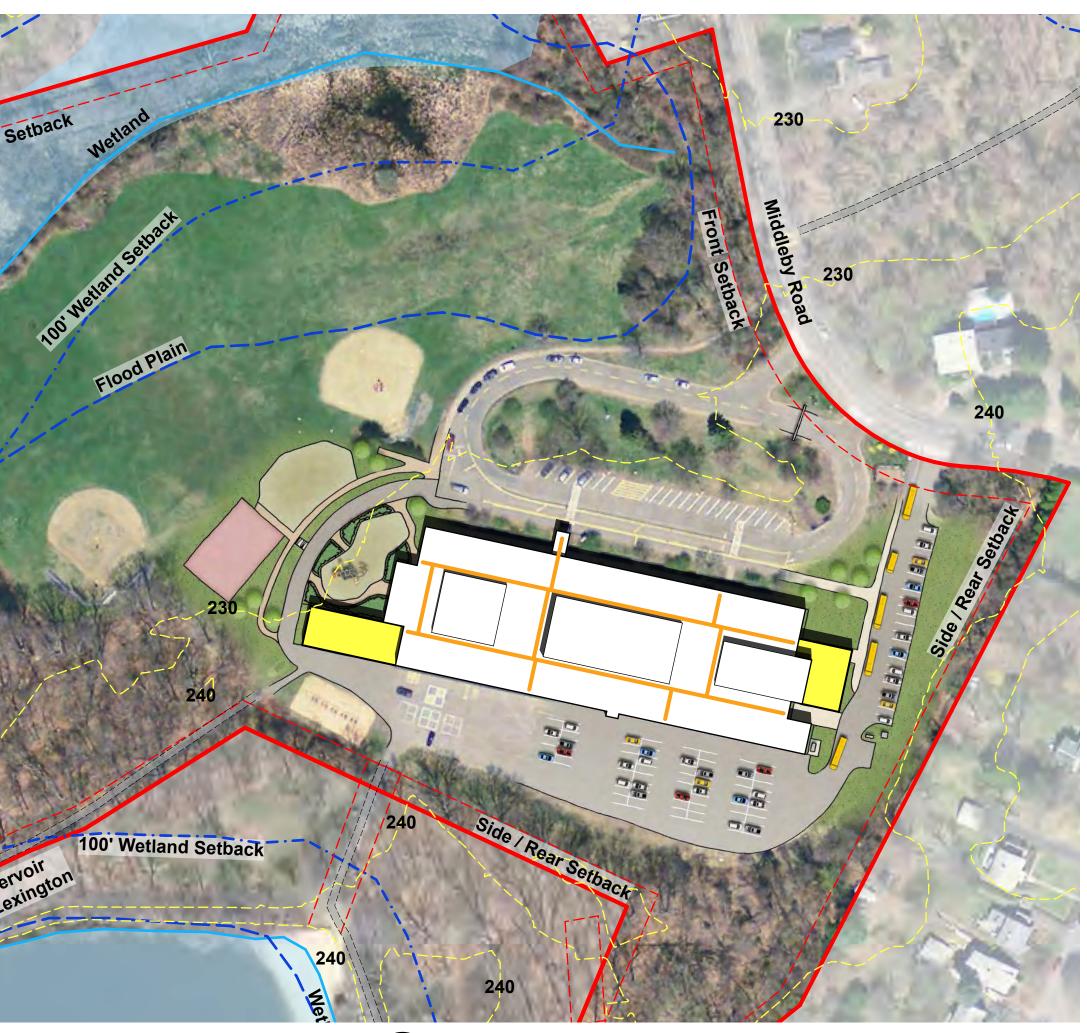

## Options | Bridge School

Consensus (including toilets)

Option A (including toilets)

24

Pre-fab classrooms

#### Bridge | Preferred Pre-fab Addition Option 'A'

- Add 2 Classrooms, 1 Music Room, & 1 SPED Room
- \$4,094,000
- Complete Sept 2016

Pre-fab classrooms