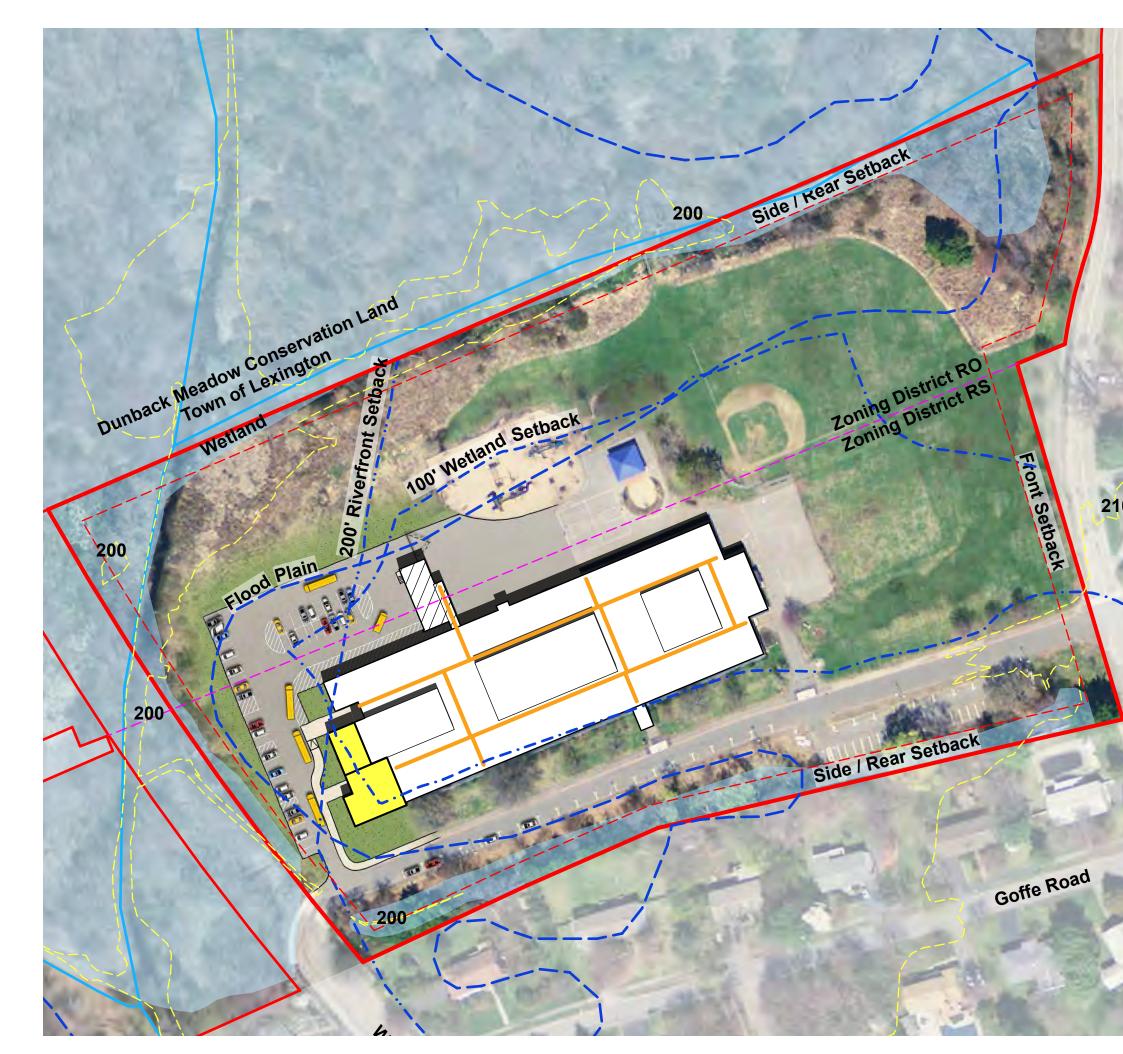

# Existing | Bridge School

- 591 students
- 62,685 GSF
- 1966, Reno 2014
- 29.5 acres
- Wetlands
- Flood plain