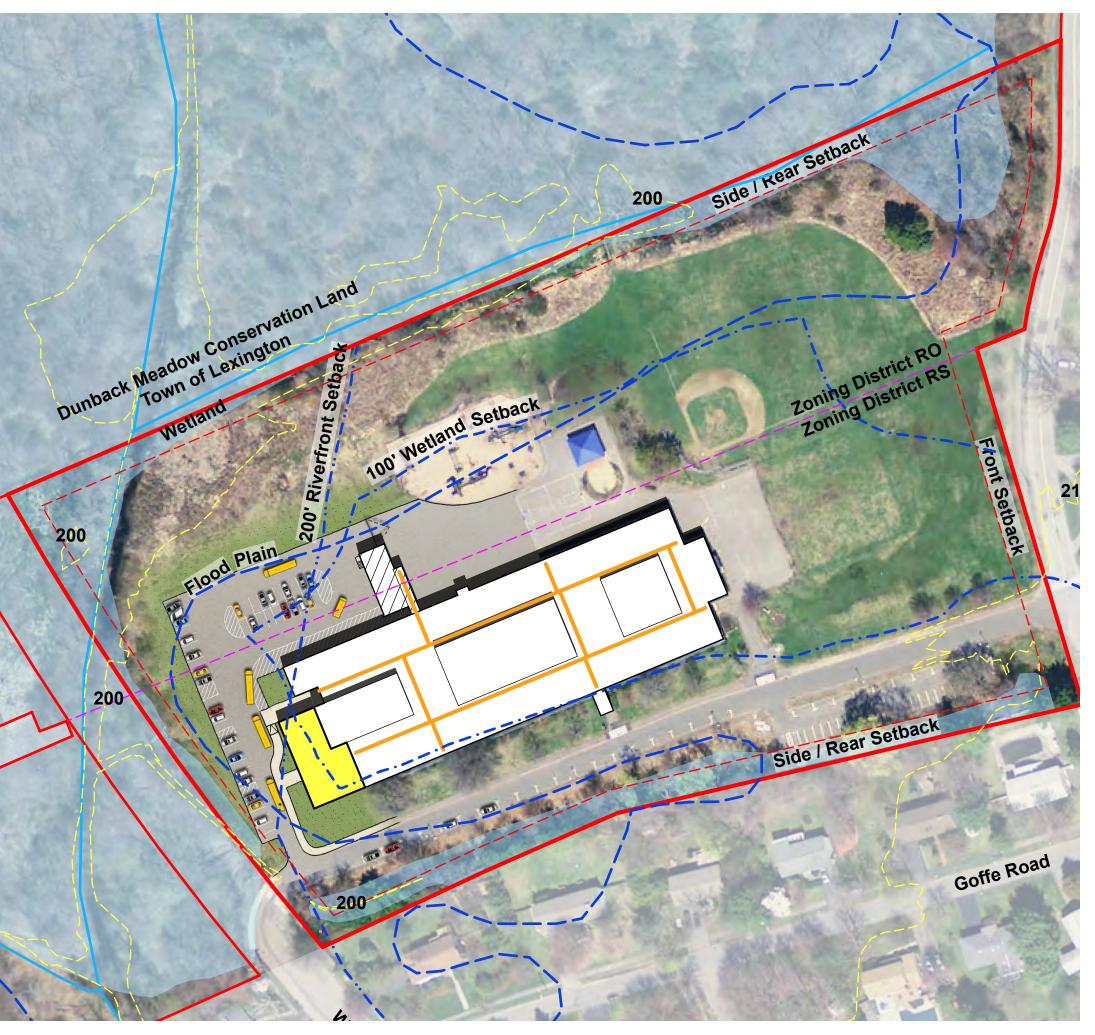

# Existing | Bridge School

- 591 students
- 62,685 GSF
- 1966, Reno 2014
- 29.5 acres
- Wetlands
- Flood plain