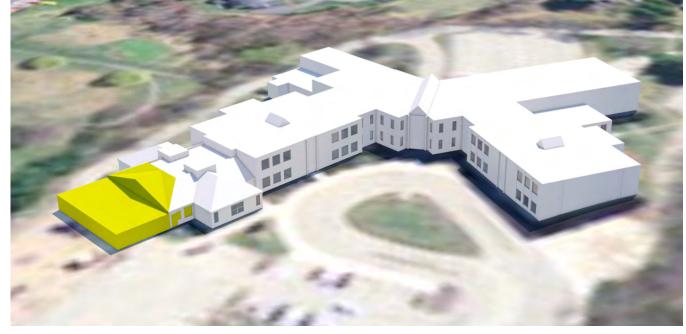

#### Fiske I Preferred Pre-fab Addition Option 'A'

- Add 2 Kindergarten CR
- \$2,773,000
- Complete Sept 2016

Pre-fab classrooms