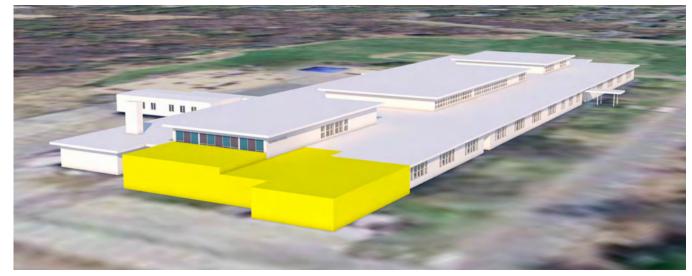

### Bowman | Preferred Pre-fab Addition Option 'A'

- Add 2 Classrooms &1 Music Room
- \$3,273,000
- Complete Sept 2016

Pre-fab classrooms