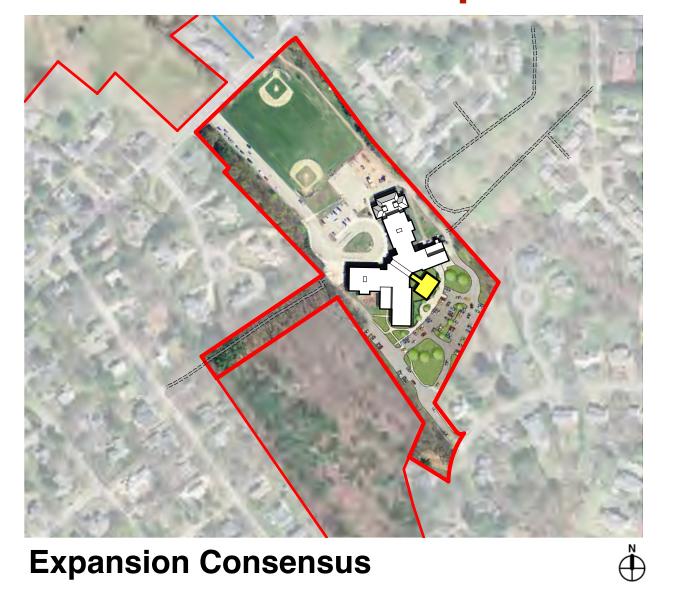

# Fiske I Expansion Options

Brick & Mortar Addition

#### Fiske | Preferred Expansion Option 'A'

- Provides core academic, special education and art & music spaces
- \$9,064,000
- Complete Sept 2017