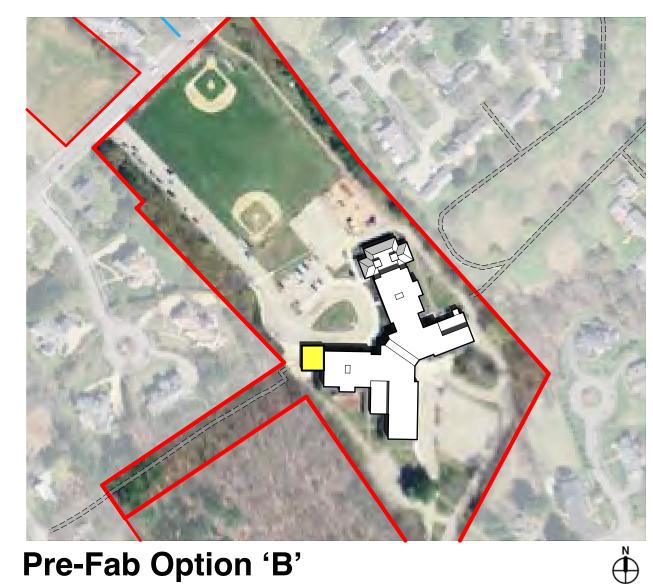

# Options | Fiske School

**Pre-Fab Option 'A' - Preferred** 

Pre-Fab Option 'C'