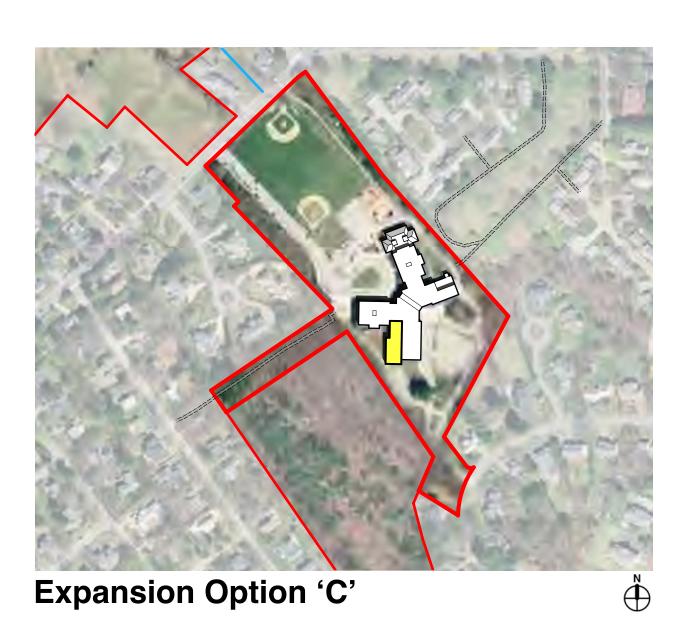

# Fiske I Expansion Options

Brick & Mortar Addition

#### Fiske | Preferred Expansion Option 'A'

- Provides core academic, special education and art & music spaces
- \$9,064,000
- Complete Sept 2017