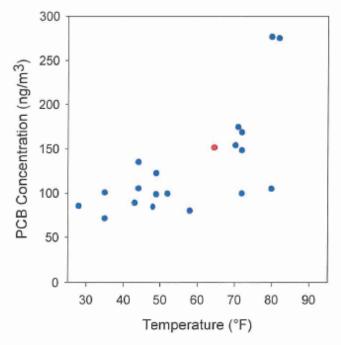

## **EH&E Report from June 27**

The plot in Figure 1 demonstrates the relationship between PCB concentrations in indoor air of Estabrook and ambient temperature for the period of November 4, 2010 – June 27, 2013. The average value for June 27, 2013, is plotted in red. These observations suggest that with mitigation measures in place and standardized ventilation rates, variation in temperature appears to be an important determinant of PCB concentrations in indoor air of Estabrook. Additional air sampling data collected will be used to further evaluate the relationship between temperature and airborne PCB concentrations in the building.

Figure 1 Average Indoor Air PCB Concentrations at Estabrook Elementary School Compared to Average Ambient Temperature during the Sampling Period (November 4, 2010 – June 27, 2013)