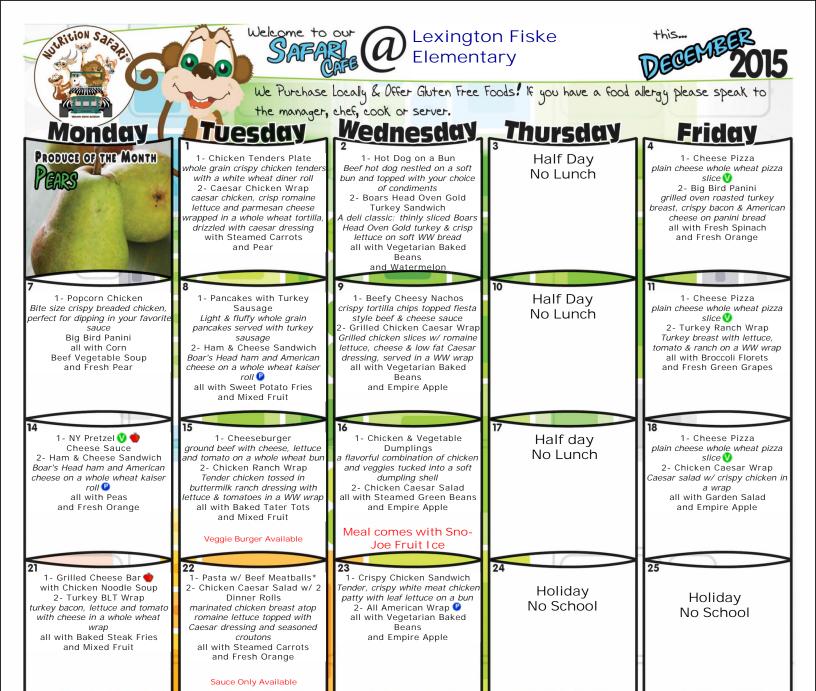

Holiday Vacation Week

Did you know that our menus are healthy, nutritious and flavorful, made from wholesome ingredients? We have very high ingredient standards and strict procedures in place to make sure of it. We also purchase locally when seasonally available. Check us out at www.Whitsons.com or scan our QR code to see all that we are doing at

your school to keep your kids healthy.

unch Price \$3.50 Milk / FF Chocolate \$ .50

Breakfast Price

Available Daily

- 3. Bagel Lunch- Whole Wheat Bagel, String Cheese, Low Fat Yogurt, Fresh Vegatables
- 4. Healthy Choice Salad A Bed of Mixed Greens with Grape Tomatoes, Cucumber, and Low Fat Dressing Topped with Cheese and a Whole Grain Roll
- 5. Panini Grilled Cheese- Panini with American Cheese, Vegetable & Fruit Choice

Lunch Includes - Skim Milk, 1% or Low Fat Chocolate Milk/ Vegetables /

Variety of Fruit For information please contact your Food Service Director Kevin Silvia 781-861-2320 ext 69107

28

\*Consuming raw or under cooked meat, poultry, seafood, shellfish or eggs may increase your risk of food borne illness, especially if you have certain medical conditions. WHITSONS Menu is subject to change, notice posted when available. The USDA and this institution are both equal opportunity providers and employers.