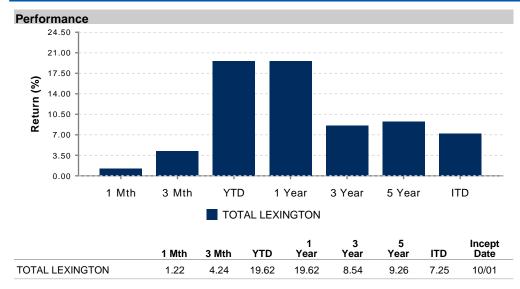

## **LEXINGTON**

December 31, 2017

Total

|                          | Market Value | Actual Weight | 1 Mth | 3 Mth | YTD   | 1 Year | 3 Year | 5 Year | 10 Year | ITD | Incept Date |
|--------------------------|--------------|---------------|-------|-------|-------|--------|--------|--------|---------|-----|-------------|
| S&P 500                  |              |               | 1.11  | 6.64  | 21.83 | 21.83  | 11.41  | 15.79  | 8.50    |     | Feb-01-54   |
| MSCI EAFE (NET)          |              |               | 1.61  | 4.23  | 25.03 | 25.03  | 7.80   | 7.90   | 1.94    |     | Jan-01-70   |
| BBG BARC Agg Bd          |              |               | 0.46  | 0.39  | 3.54  | 3.54   | 2.24   | 2.10   | 4.01    |     | Jan-01-76   |
| NAREIT EQUITY REIT INDEX |              |               | -0.21 | 1.51  | 5.23  | 5.23   | 5.63   | 9.46   | 7.44    |     | Jan-01-72   |