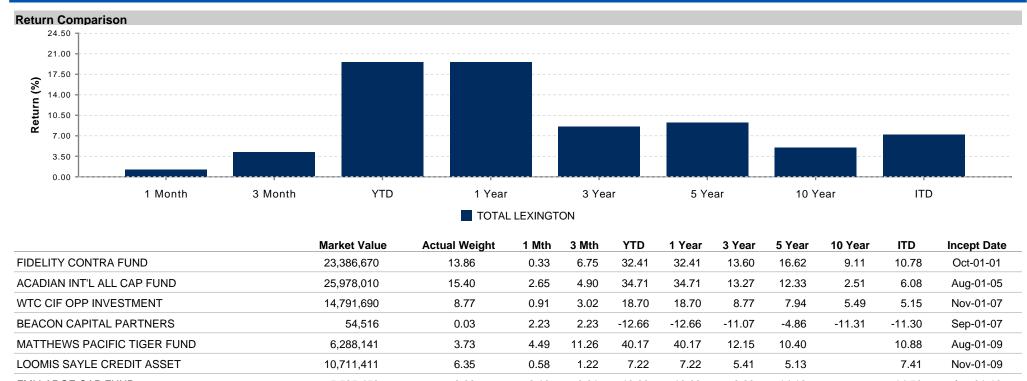

## **LEXINGTON**

December 31, 2017

Total

|                          | Market Value | Actual Weight | 1 Mth | 3 Mth | YTD   | 1 Year | 3 Year | 5 Year | 10 Year | ITD | Incept Date |
|--------------------------|--------------|---------------|-------|-------|-------|--------|--------|--------|---------|-----|-------------|
| S&P 500                  |              |               | 1.11  | 6.64  | 21.83 | 21.83  | 11.41  | 15.79  | 8.50    |     | Feb-01-54   |
| MSCI EAFE (NET)          |              |               | 1.61  | 4.23  | 25.03 | 25.03  | 7.80   | 7.90   | 1.94    |     | Jan-01-70   |
| BBG BARC Agg Bd          |              |               | 0.46  | 0.39  | 3.54  | 3.54   | 2.24   | 2.10   | 4.01    |     | Jan-01-76   |
| NAREIT EQUITY REIT INDEX |              |               | -0.21 | 1.51  | 5.23  | 5.23   | 5.63   | 9.46   | 7.44    |     | Jan-01-72   |