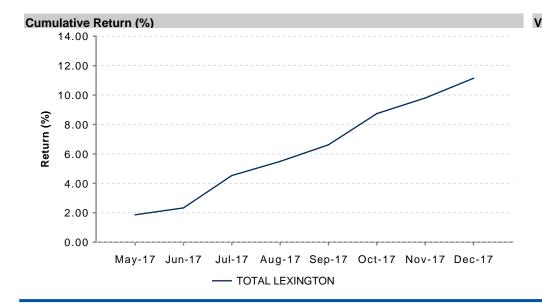

## **LEXINGTON**

**December 31, 2017** 

Total





| Asset Allocation |                     |  |  |  |  |
|------------------|---------------------|--|--|--|--|
|                  | Ending Market Value |  |  |  |  |
| TOTAL LEXINGTON  | 168,677,227         |  |  |  |  |







## LEXINGTON

## December 31, 2017

Total





## **LEXINGTON**

December 31, 2017

Total



|                          | Market Value | Actual Weight | 1 Mth | 3 Mth | YTD   | 1 Year | 3 Year | 5 Year | 10 Year | ITD | Incept Date |
|--------------------------|--------------|---------------|-------|-------|-------|--------|--------|--------|---------|-----|-------------|
| S&P 500                  |              |               | 1.11  | 6.64  | 21.83 | 21.83  | 11.41  | 15.79  | 8.50    |     | Feb-01-54   |
| MSCI EAFE (NET)          |              |               | 1.61  | 4.23  | 25.03 | 25.03  | 7.80   | 7.90   | 1.94    |     | Jan-01-70   |
| BBG BARC Agg Bd          |              |               | 0.46  | 0.39  | 3.54  | 3.54   | 2.24   | 2.10   | 4.01    |     | Jan-01-76