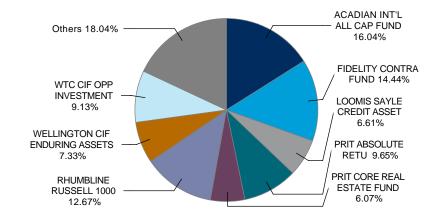

## **LEXINGTON**

**December 31, 2017** 

Total

| Asset Allocation |                     |  |  |  |  |
|------------------|---------------------|--|--|--|--|
|                  | Ending Market Value |  |  |  |  |
| TOTAL LEXINGTON  | 168,677,227         |  |  |  |  |