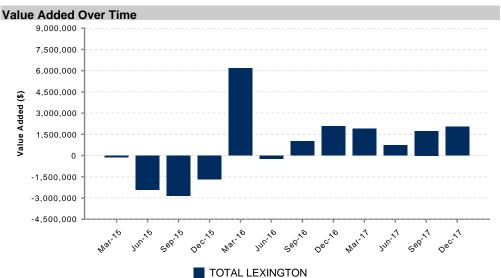

## **LEXINGTON**

**December 31, 2017** 

Total





| Asset Allocation |                     |  |  |  |  |
|------------------|---------------------|--|--|--|--|
|                  | Ending Market Value |  |  |  |  |
| TOTAL LEXINGTON  | 168,677,227         |  |  |  |  |







## LEXINGTON

## December 31, 2017

Total





## **LEXINGTON**

December 31, 2017

Total



|                          | Market Value | Actual Weight | 1 Mth | 3 Mth | YTD   | 1 Year | 3 Year | 5 Year | 10 Year | ITD | Incept Date |
|--------------------------|--------------|---------------|-------|-------|-------|--------|--------|--------|---------|-----|-------------|
| S&P 500                  |              |               | 1.11  | 6.64  | 21.83 | 21.83  | 11.41  | 15.79  | 8.50    |     | Feb-01-54   |
| MSCI EAFE (NET)          |              |               | 1.61  | 4.23  | 25.03 | 25.03  | 7.80   | 7.90   | 1.94    |     | Jan-01-70   |
| BBG BARC Agg Bd          |              |               | 0.46  | 0.39  | 3.54  | 3.54   | 2.24   | 2.10   | 4.01    |     | Jan-01-76   |