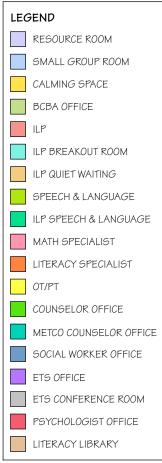

## Describe any special circumstances that led to the decision to locate self-contained special education classrooms and other support spaces in certain areas of the building; and

There are no self-contained classrooms in the new facility. Hastings Elementary has a district-wide program for students with autism spectrum disorder and for students who receive support in resource rooms and in general education classrooms.

Although the ILP students receive instruction in the general education classroom as well as the smaller breakout spaces, a dedicated classroom on each floor has been identified to service this program. The students receive instruction more than 50% of their day in the general classroom, however given the nature of the ILP program it is preferred to have dedicated space for these students when required. The ILP rooms are located in the academic wing and are dispersed among the general education classrooms and other support spaces.

Smaller rooms adjacent to the general education classrooms will academically and behaviorally support inclusion of students, with minimal disruption. As configured the new plan will allow for the regular collaboration of teams for team teaching, flexible grouping, small group instruction and individualized instruction in order to meet the individual needs of students.