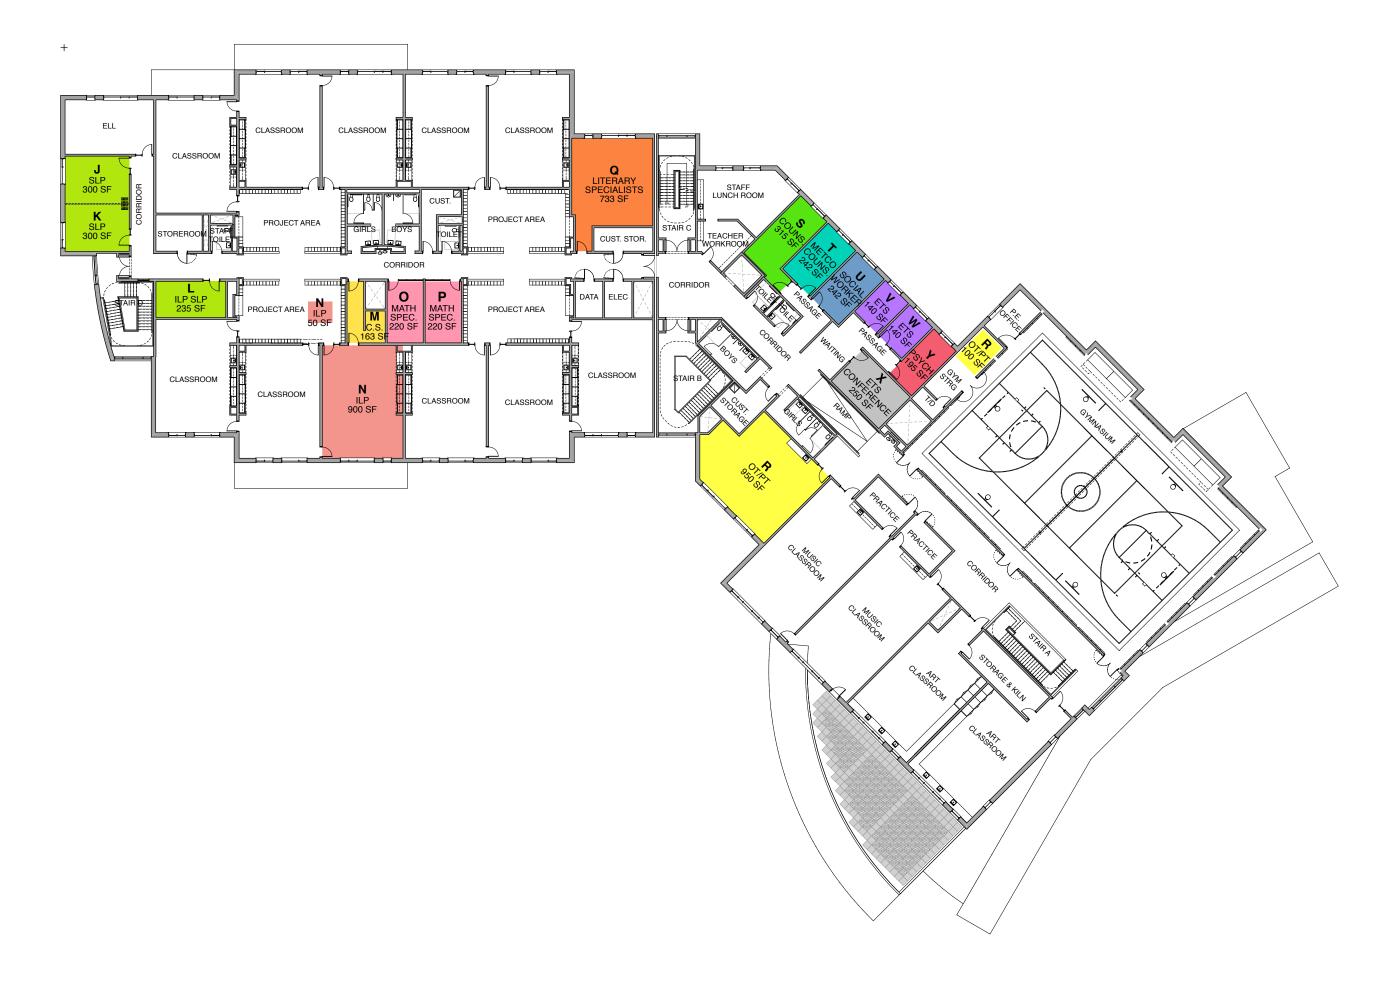

- 1. A letter from Superintendent **Dr. Mary Czajkowski** of **the Lexington School District** describing its special education program.
- 2. Proposed space summary that includes the existing facility, proposed spaces, and MSBA guidelines based on the agreed upon design enrollment. The first page of this summary indicates a total of **12,104** square feet of space dedicated to the delivery of special education.
- 3. The floor plans for the proposed **110,000** square foot **Maria Hastings Elementary School**.
- 4. A completed Special Education Adjacency Table

## Describe any special circumstances that led to the decision to locate self-contained special education classrooms and other support spaces in certain areas of the building; and

There are no self-contained classrooms in the new facility. Hastings Elementary has a district-wide program for students with autism spectrum disorder and for students who receive support in resource rooms and in general education classrooms.

Although the ILP students receive instruction in the general education classroom as well as the smaller breakout spaces, a dedicated classroom on each floor has been identified to service this program. The students receive instruction more than 50% of their day in the general classroom, however given the nature of the ILP program it is preferred to have dedicated space for these students when required. The ILP rooms are located in the academic wing and are dispersed among the general education classrooms and other support spaces.

Smaller rooms adjacent to the general education classrooms will academically and behaviorally support inclusion of students, with minimal disruption. As configured the new plan will allow for the regular collaboration of teams for team teaching, flexible grouping, small group instruction and individualized instruction in order to meet the individual needs of students.