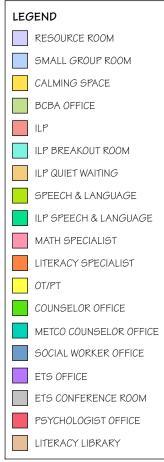

## Describe any special circumstances that led to the decision to locate self-contained special education classrooms and other support spaces in certain areas of the building; and

There are no self-contained classrooms in the new facility. Hastings Elementary has a district-wide program for students with autism spectrum disorder and for students who receive support in resource rooms and in general education classrooms.

Although the ILP students receive instruction in the general education classroom as well as the smaller breakout spaces, a dedicated classroom on each floor has been identified to service this program. The students receive instruction more than 50% of their day in the general classroom, however given the nature of the ILP program it is preferred to have dedicated space for these students when required. The ILP rooms are located in the academic wing and are dispersed among the general education classrooms and other support spaces.

Smaller rooms adjacent to the general education classrooms will academically and behaviorally support inclusion of students, with minimal disruption. As configured the new plan will allow for the regular collaboration of teams for team teaching, flexible grouping, small group instruction and individualized instruction in order to meet the individual needs of students.