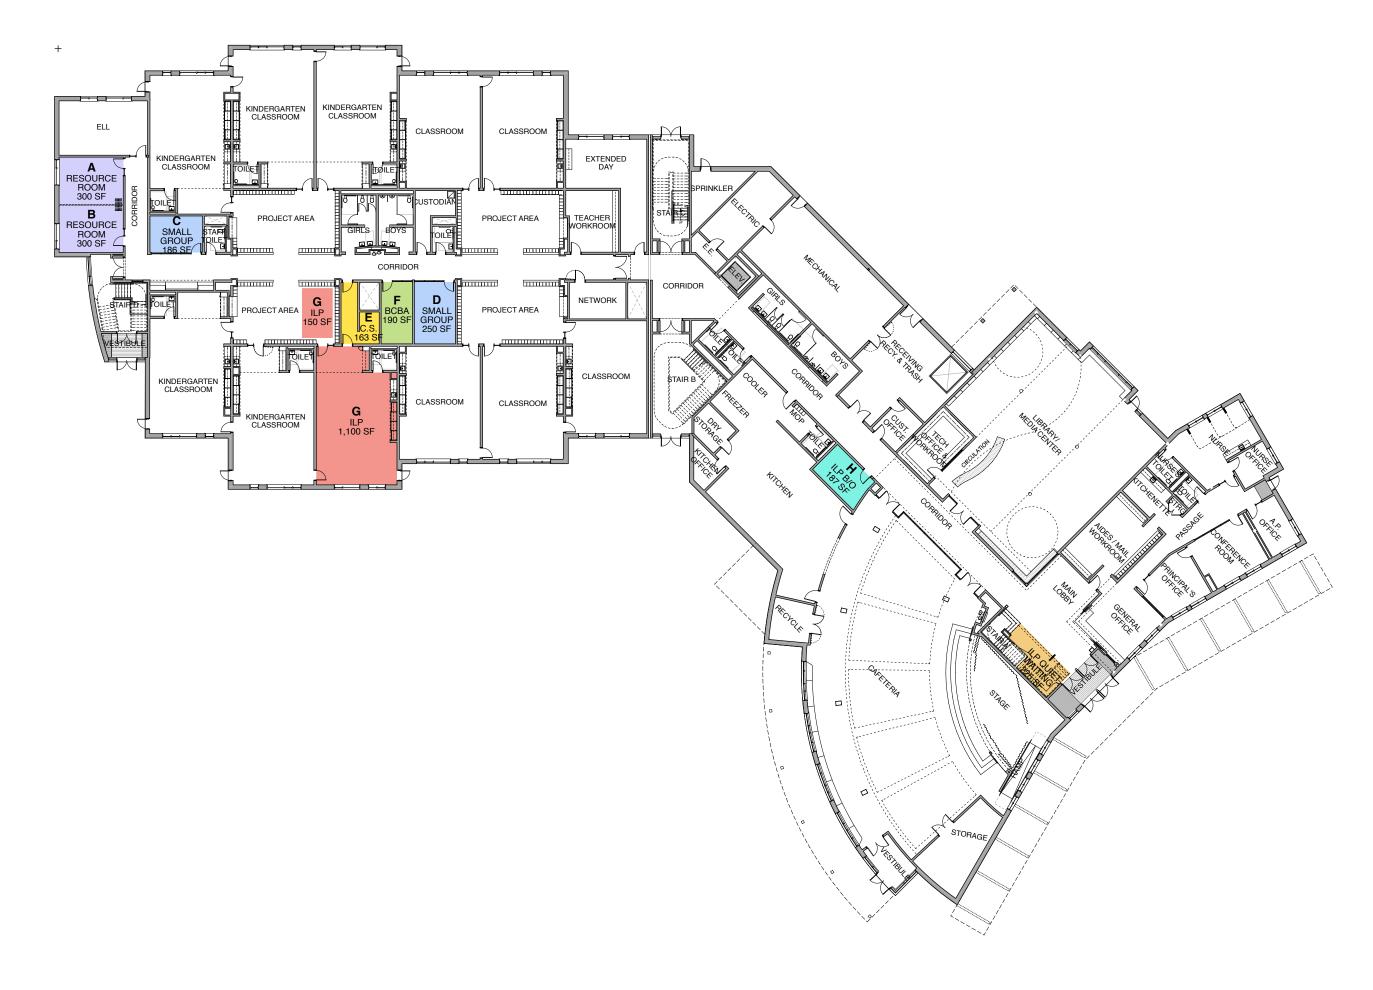

- 1. A letter from Superintendent **Dr. Mary Czajkowski** of **the Lexington School District** describing its special education program.
- 2. Proposed space summary that includes the existing facility, proposed spaces, and MSBA guidelines based on the agreed upon design enrollment. The first page of this summary indicates a total of **12,104** square feet of space dedicated to the delivery of special education.
- 3. The floor plans for the proposed **110,000** square foot **Maria Hastings Elementary School**.
- 4. A completed Special Education Adjacency Table

## Describe any special circumstances that led to the decision to locate self-contained special education classrooms and other support spaces in certain areas of the building; and

There are no self-contained classrooms in the new facility. Hastings Elementary has a district-wide program for students with autism spectrum disorder and for students who receive support in resource rooms and in general education classrooms.

Although the ILP students receive instruction in the general education classroom as well as the smaller breakout spaces, a dedicated classroom on each floor has been identified to service this program. The students receive instruction more than 50% of their day in the general classroom, however given the nature of the ILP program it is preferred to have dedicated space for these students when required. The ILP rooms are located in the academic wing and are dispersed among the general education classrooms and other support spaces.

Smaller rooms adjacent to the general education classrooms will academically and behaviorally support inclusion of students, with minimal disruption. As configured the new plan will allow for the regular collaboration of teams for team teaching, flexible grouping, small group instruction and individualized instruction in order to meet the individual needs of students.