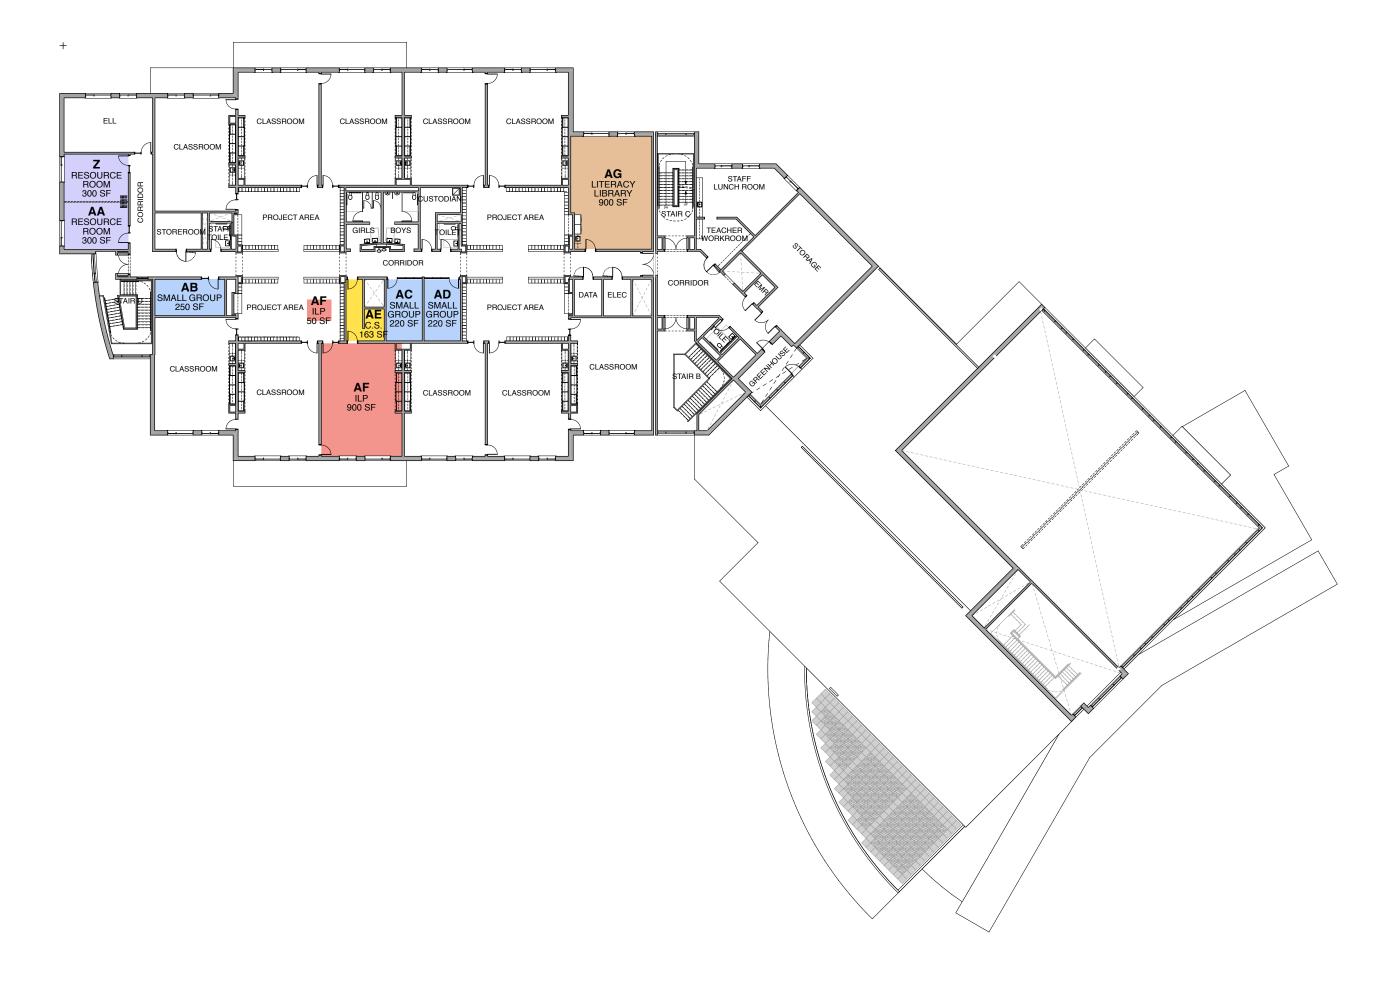

- 1. A letter from Superintendent **Dr. Mary Czajkowski** of **the Lexington School District** describing its special education program.
- 2. Proposed space summary that includes the existing facility, proposed spaces, and MSBA guidelines based on the agreed upon design enrollment. The first page of this summary indicates a total of **12,104** square feet of space dedicated to the delivery of special education.
- 3. The floor plans for the proposed **110,000** square foot **Maria Hastings Elementary School**.
- 4. A completed Special Education Adjacency Table

## Describe any special circumstances that led to the decision to locate self-contained special education classrooms and other support spaces in certain areas of the building; and

There are no self-contained classrooms in the new facility. Hastings Elementary has a district-wide program for students with autism spectrum disorder and for students who receive support in resource rooms and in general education classrooms.

Although the ILP students receive instruction in the general education classroom as well as the smaller breakout spaces, a dedicated classroom on each floor has been identified to service this program. The students receive instruction more than 50% of their day in the general classroom, however given the nature of the ILP program it is preferred to have dedicated space for these students when required. The ILP rooms are located in the academic wing and are dispersed among the general education classrooms and other support spaces.

Smaller rooms adjacent to the general education classrooms will academically and behaviorally support inclusion of students, with minimal disruption. As configured the new plan will allow for the regular collaboration of teams for team teaching, flexible grouping, small group instruction and individualized instruction in order to meet the individual needs of students.